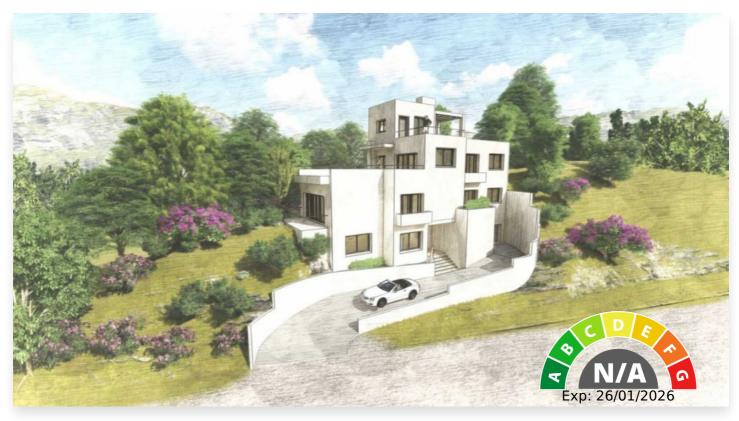

## Location: Benahavís

LICENSE APPLIED FOR WITH ARCHITECT PROJECT IN PLACE.

A wonderful elevated plot overlooking the 18th hole of Los Arqueros Golf Club located in the gated urbanisation of Puerto de Los Almendros. Ideal location being just a 5 minute drive up the Ronda Road to the coastal town of San Pedro Alcantara and all the facilities of the Marbella area. An exciting villa project designed by renowned local Architect Cesar de Leyva which has made best use of open plan living, the South Westerly orientation allowing light to flood into the property, all with the best materials to benefit the modern day family. There is potential to have 4 or 5 bedrooms, all with en suite bathrooms. There are views of the golf course of Los Arqueros, and various terraces in which to enjoy outdoor living. There is an elevated infinity swimming pool which is a real feature of the house. The design includes a lift which makes the villa accessible for everyone including those with mobility problems. The design uses the maximum measurements of the plot however of course the owner can make changes to suit their lifestyle and family needs. The villa would have a total constructed area of 314 m2 with accommodation spread over 4 floors. The roof terrace allows panoramic views taking in the golf course, coastline below and rift mountains of Africa. There is an estimated construction and project cost of 740,000€ to build as per the current architectural design details of which are in the office.