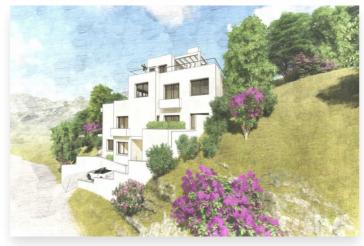

## Location: Benahavís

LICENSE APPLIED FOR WITH ARCHITECT PROJECT IN PLACE.

A wonderful elevated plot overlooking the 18th hole of Los Arqueros Golf Club located in the gated urbanisation of Puerto de Los Almendros. Ideal location being just a 5 minute drive up the Ronda Road to the coastal town of San Pedro Alcantara and all the facilities of the Marbella area. An exciting villa project designed by renowned local Architect Cesar de Leyva which has made best use of open plan living, the South Westerly orientation allowing light to flood into the property, all with the best materials to benefit the modern day family. There is potential to have 4 or 5 bedrooms, all with en suite bathrooms. There are views of the golf course of Los Arqueros, and various terraces in which to enjoy outdoor living. There is an elevated infinity swimming pool which is a real feature of the house. The design includes a lift which makes the villa accessible for everyone including those with mobility problems. The design uses the maximum measurements of the plot however of course the owner can make changes to suit their lifestyle and family needs. The villa would have a total constructed area of 314 m2 with accommodation spread over 4 floors. The roof terrace allows panoramic views taking in the golf course, coastline below and rift mountains of Africa. There is an estimated construction and project cost of 740,000€ to build as per the current architectural design details of which are in the office.