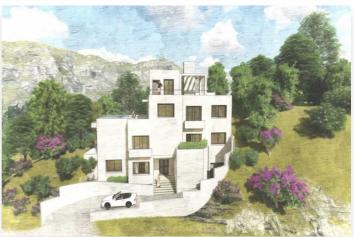

## Location: Benahavís

LICENSE APPLIED FOR WITH ARCHITECT PROJECT IN PLACE.

A wonderful elevated plot overlooking the 18th hole of Los Arqueros Golf Club located in the gated urbanisation of Puerto de Los Almendros. Ideal location being just a 5 minute drive up the Ronda Road to the coastal town of San Pedro Alcantara and all the facilities of the Marbella area. An exciting villa project designed by renowned local Architect Cesar de Leyva which has made best use of open plan living, the South Westerly orientation allowing light to flood into the property, all with the best materials to benefit the modern day family. There is potential to have 4 or 5 bedrooms, all with en suite bathrooms. There are views of the golf course of Los Arqueros, and various terraces in which to enjoy outdoor living. There is an elevated infinity swimming pool which is a real feature of the house. The design includes a lift which makes the villa accessible for everyone including those with mobility problems. The design uses the maximum measurements of the plot however of course the owner can make changes to suit their lifestyle and family needs. The villa would have a total constructed area of 314 m2 with accommodation spread over 4 floors. The roof terrace allows panoramic views taking in the golf course, coastline below and rift mountains of Africa. There is an estimated construction and project cost of 740,000€ to build as per the current architectural design details of which are in the office.