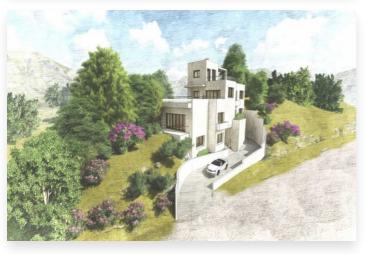

## Location: Benahavís

LICENSE APPLIED FOR WITH ARCHITECT PROJECT IN PLACE.

A wonderful elevated plot overlooking the 18th hole of Los Arqueros Golf Club located in the gated urbanisation of Puerto de Los Almendros. Ideal location being just a 5 minute drive up the Ronda Road to the coastal town of San Pedro Alcantara and all the facilities of the Marbella area. An exciting villa project designed by renowned local Architect Cesar de Leyva which has made best use of open plan living, the South Westerly orientation allowing light to flood into the property, all with the best materials to benefit the modern day family. There is potential to have 4 or 5 bedrooms, all with en suite bathrooms. There are views of the golf course of Los Arqueros, and various terraces in which to enjoy outdoor living. There is an elevated infinity swimming pool which is a real feature of the house. The design includes a lift which makes the villa accessible for everyone including those with mobility problems. The design uses the maximum measurements of the plot however of course the owner can make changes to suit their lifestyle and family needs. The villa would have a total constructed area of 314 m2 with accommodation spread over 4 floors. The roof terrace allows panoramic views taking in the golf course, coastline below and rift mountains of Africa. There is an estimated construction and project cost of 740,000€ to build as per the current architectural design details of which are in the office.