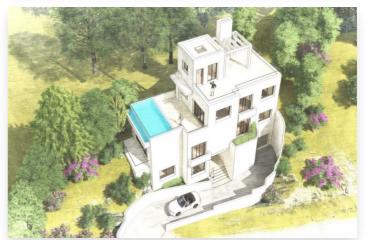

## Location: Benahavís

LICENSE APPLIED FOR WITH ARCHITECT PROJECT IN PLACE.

A wonderful elevated plot overlooking the 18th hole of Los Arqueros Golf Club located in the gated urbanisation of Puerto de Los Almendros. Ideal location being just a 5 minute drive up the Ronda Road to the coastal town of San Pedro Alcantara and all the facilities of the Marbella area. An exciting villa project designed by renowned local Architect Cesar de Leyva which has made best use of open plan living, the South Westerly orientation allowing light to flood into the property, all with the best materials to benefit the modern day family. There is potential to have 4 or 5 bedrooms, all with en suite bathrooms. There are views of the golf course of Los Arqueros, and various terraces in which to enjoy outdoor living. There is an elevated infinity swimming pool which is a real feature of the house. The design includes a lift which makes the villa accessible for everyone including those with mobility problems. The design uses the maximum measurements of the plot however of course the owner can make changes to suit their lifestyle and family needs. The villa would have a total constructed area of 314 m2 with accommodation spread over 4 floors. The roof terrace allows panoramic views taking in the golf course, coastline below and rift mountains of Africa. There is an estimated construction and project cost of 740,000€ to build as per the current architectural design details of which are in the office.