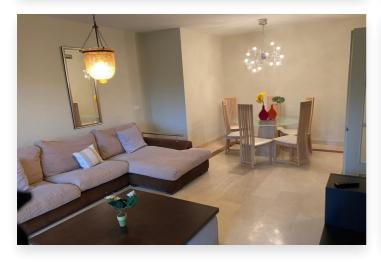

Through double doors from the entrance hallway you are welcomed by a bright spacious lounge with doors going out to the terrace. A good size terrace overlooking lush green gardens. From the entrance hall there is a door to a well fitted kitchen with plenty of wall and base units with all white goods integrated and a door into a utility room. The kitchen has space for an occasional breakfast table and chairs, there is plenty of natural light in the kitchen coming from the utility room.