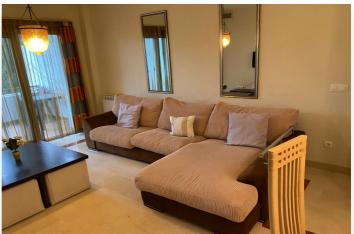

Through double doors from the entrance hallway you are welcomed by a bright spacious lounge with doors going out to the terrace. A good size terrace overlooking lush green gardens. From the entrance hall there is a door to a well fitted kitchen with plenty of wall and base units with all white goods integrated and a door into a utility room. The kitchen has space for an occasional breakfast table and chairs, there is plenty of natural light in the kitchen coming from the utility room.