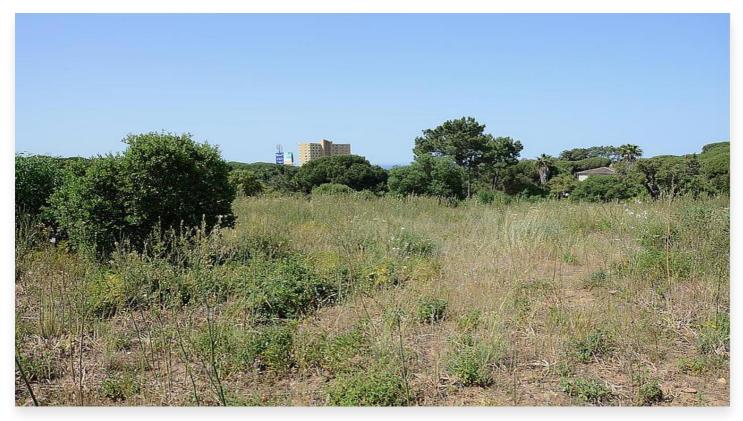

## Plot of land in Marbella

4,000,000 €

**Reference:** PL1455 **Plot Size:** 11,774m<sup>2</sup>

## **Location: Marbella**

Large residential plot for nine villas in the very prestigious villa area of Hacienda Las Chapas. Possible to built club house, tennis / Padel courts, large garden and pool areas together with these villas. The plot is oriented South - West and is sunny all day long. Excellent opportunity for high quality villas. Ask for more information about the plot.