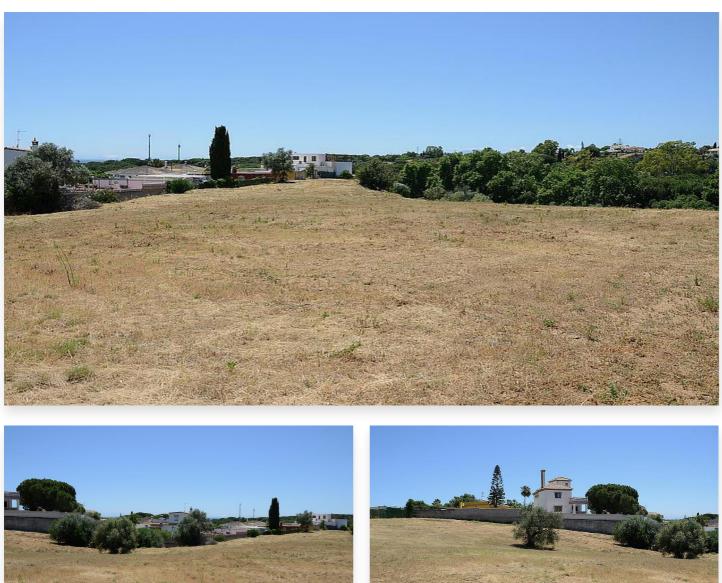

## **Location: Marbella**

A large and sunny plot on which to build several high quality villas. The plot faces West and South.

There are two roads leading to the plot which can be used to access the plot. The plot is flat and easy to build on.

The distance to the beach is approx. 1 km, to the nearest services it is approx. 700m.

A health centre and a sports centre are almost ready situated few hundred meters from the plot. This area is growing fast and will be very sought after area.

The beach near the plot is stunning. The beach continues up to Marbella. There are several Chirinquito restaurants on the beach.

Ask for more information about the plot.

Garden/Plot 10141 m<sup>2</sup>.