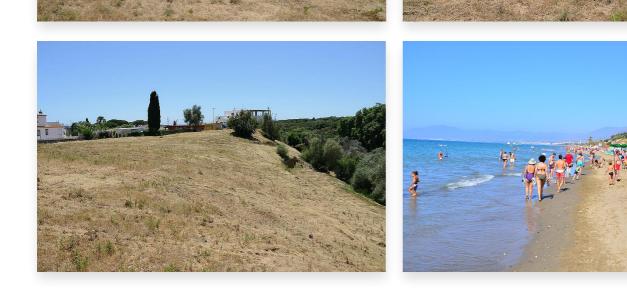

The distance to the beach is approx. 1 km, to the nearest services it is approx. 700m.

A health centre and a sports centre are almost ready situated few hundred meters from the plot. This area is growing fast and will be very sought after area.

The beach near the plot is stunning. The beach continues up to Marbella. There are several Chirinquito restaurants on the beach.

Ask for more information about the plot.

Garden/Plot 10141 m<sup>2</sup>.