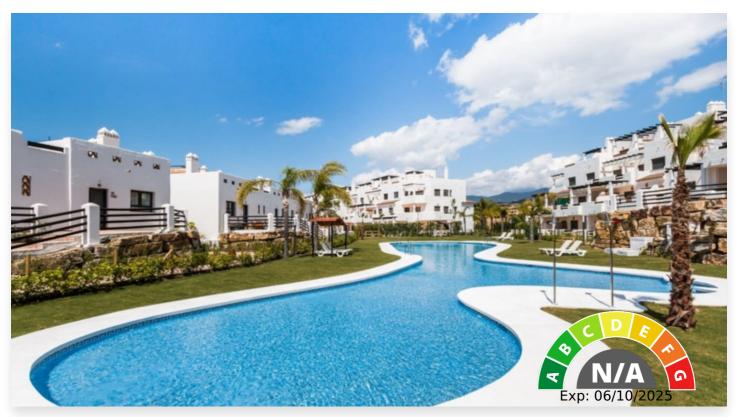

## **Location: Selwo**

Front line golf development of apartments & townhouses located in La Resina Golf Resort, east Estepona. Andalusian Mediterranean architecture, south facing with views to the sea. The complex benefits from a privileged top-of-the-hill location, with a convenient south to south-west facing orientation enjoying stunning sea & golf views from nearly every property. Sunset Golf enjoys a large communal swimming pool, with dressing area, lush tropical gardens and 24 hr security including video surveillance. The apartments benefit from fully fitted kitchens with Siemens & Bosch appliances, fitted wardrobes, air conditioning, fitted bathrooms, double glazing, reinforced security door, porcelain tiles in floors, entry phone, safe in the master bedroom, and large terraces. In addition, the penthouses and townhouses benefit from Jacuzzis in the terraces, to relax while enjoying the fantastic sea views. A storage and secure underground parking space is included.