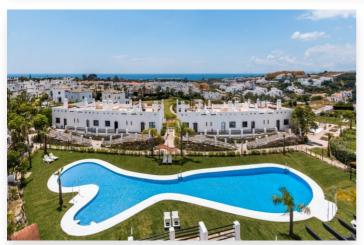

## **Location: Selwo**

Front line golf development of apartments & townhouses located in La Resina Golf Resort, east Estepona. Andalusian Mediterranean architecture, south facing with views to the sea. The complex benefits from a privileged top-of-the-hill location, with a convenient south to south-west facing orientation enjoying stunning sea & golf views from nearly every property. Sunset Golf enjoys a large communal swimming pool, with dressing area, lush tropical gardens and 24 hr security including video surveillance. The apartments benefit from fully fitted kitchens with Siemens & Bosch appliances, fitted wardrobes, air conditioning, fitted bathrooms, double glazing, reinforced security door, porcelain tiles in floors, entry phone, safe in the master bedroom, and large terraces. In addition, the penthouses and townhouses benefit from Jacuzzis in the terraces, to relax while enjoying the fantastic sea views. A storage and secure underground parking space is included.