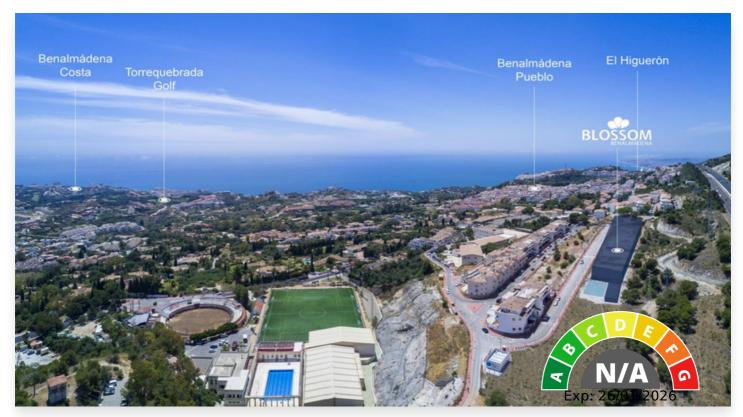

## **Location: Benalmadena Pueblo**

Blossom located in Benalmádena is a new residential complex of modern apartments and penthouses of 2 and 3 bedrooms, in a private urbanization, with swimming pool, gym and gastroteca. Set on an elevated plot, the complex offers magnificent mountain & sea views. High quality bathroom fittings, Aerothermy Air Conditioning System and fully furnished kitchen with Bosch appliances. Easy access to the A7 road network and only a short distance to Benalmadena Pueblo.