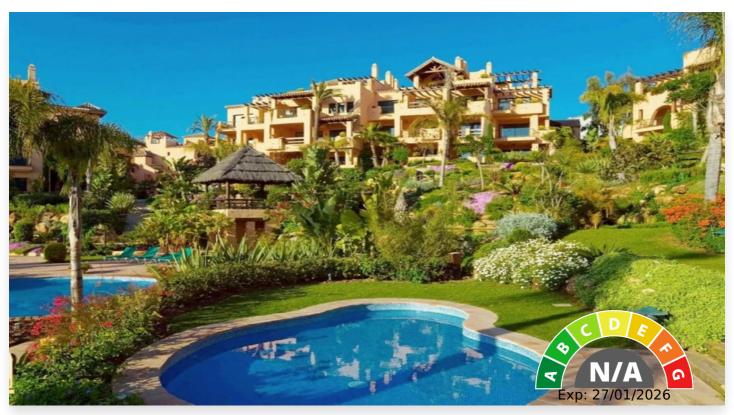

## Apartment in Atalaya

250,000 €

**Reference:** R4058836 **Bedrooms:** 2 **Bathrooms:** 2 **Build Size:** 112m<sup>2</sup> **Terrace:** 40m<sup>2</sup>

## **Location: Atalaya**

Immaculately presented garden level apartment located in El Campanario Fase III. Walking distance to the country club, golf course and commercial area. The community is set in lush sub-tropical gardens with various swimming pools and 24 hrs security. This apartment enjoys an open view over the landscaped gardens from its south facing terrace. Consisting of 2 bedrooms, 2 bathrooms, large lounge, fully fitted kitchen and utility room. The master bedroom is en-suite with direct access onto the terrace.