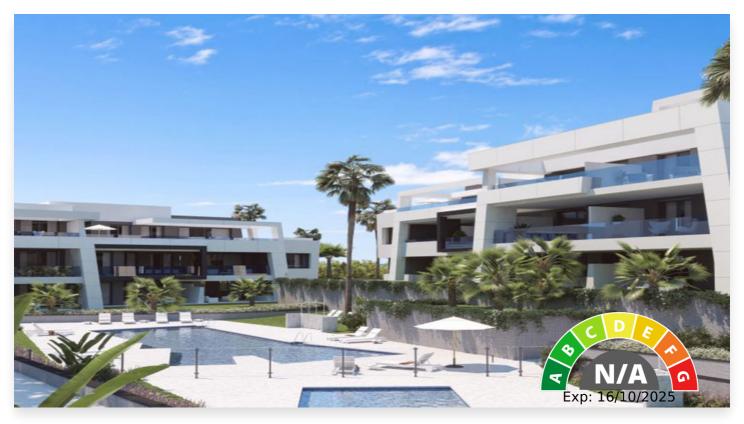

## Apartment in Selwo

358,500 €

Reference: R2945426 Bedrooms: 4 Bathrooms: 3 Build Size: 139m<sup>2</sup> Terrace: 26m<sup>2</sup>

## **Location: Selwo**

Stunning new boutique project of 285 modern apartments and penthouses set amidst stunning landscaped gardens and complemented by golf membership of the Resina Golf & Country Club. Choice of 2, 3 and 4 bedroom apartments and penthouses built to the highest standards perfect for a holiday home or permanent residence. Open plan kitchens integrated into the main living area and connected to spacious terraces with stunning sea views, top quality finishes adapted to the natural environment, energy efficient homes.