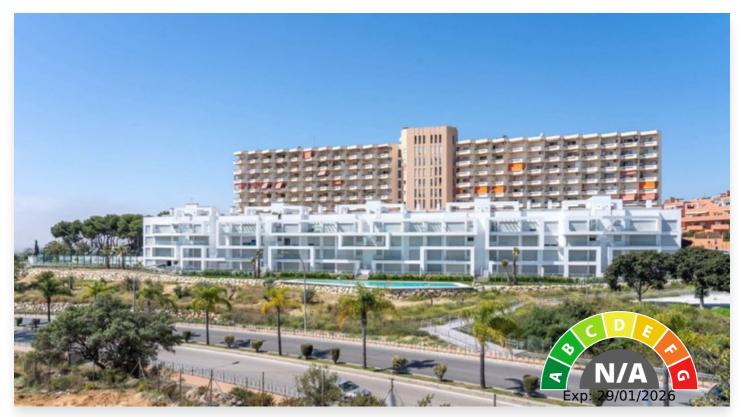

## Penthouse in Torremolinos

379,000 €

Reference: R4140418 Bedrooms: 2 Bathrooms: 2 Build Size: 75m<sup>2</sup> Terrace: 60m<sup>2</sup>

## **Location: Torremolinos**

Panoramic views from this corner penthouse located in the sought after complex of Residencial White Stones. Ideally positioned on the western limits of the Torremolinos borderline with Benalmadena. Walking distance to the beach, train station in Montemar, commercial centre and schools. Modern contemporary style low density community composed of 40 apartments with paddle tennis courts, landscaped gardens and a swimming pool. The property is composed of a lounge with an open plan kitchen, 2 bedrooms, 2 bathrooms with windows and a terrace. Roof top solarium of 43m2 with open sea views. Included are two underground garage spaces.