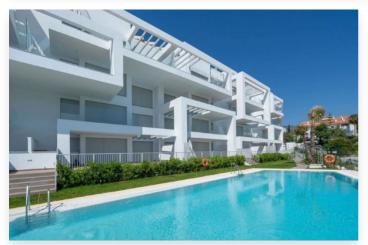

## **Location: Torremolinos**

Panoramic views from this corner penthouse located in the sought after complex of Residencial White Stones. Ideally positioned on the western limits of the Torremolinos borderline with Benalmadena. Walking distance to the beach, train station in Montemar, commercial centre and schools. Modern contemporary style low density community composed of 40 apartments with paddle tennis courts, landscaped gardens and a swimming pool. The property is composed of a lounge with an open plan kitchen, 2 bedrooms, 2 bathrooms with windows and a terrace. Roof top solarium of 43m2 with open sea views. Included are two underground garage spaces.

Communal Air Conditioning Sea View

Panoramic Garden Pool Urban

Features Kitchen Garden

Covered Terrace Partially Fitted Communal

Near Transport

Lift

Fitted Wardrobes
Tennis Court

SecurityParkingCategoryGated ComplexGarageResale