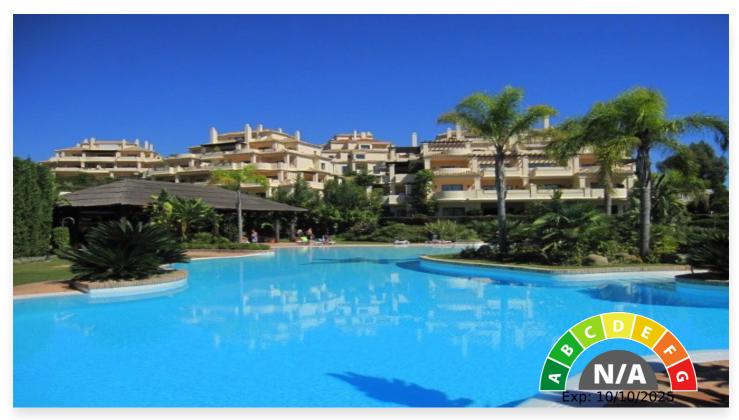

## Location: Benahavís

Modern spacious apartment set in a well maintained complex with 24 hrs security close to Benahavis. This elevated garden apartment consists of 2 bedrooms, 2 bathrooms, lounge with dining area, fully fitted kitchen and large terrace. Qualities include air-conditioning, double glazing,,underfloor heating and video entry phone. Garage and storeroom included. This is a luxury development surrounded by a 9 hole golf course. One of the most secure developments in the area with 24 hour security and a single gated entry and exit point. The development comprises of 32 colonial inspired buildings containing 267 luxury 2, 3 and 4 bedroom apartments surrounded by over 50,000 m2 of landscaped gardens and 5 community swimming pools. The enormous central swimming pool has a large terrace, thatched bar and lounge area, a spa with steam bath, sauna and massage room, indoor heated swimming pool with Jacuzzi and gymnasium.