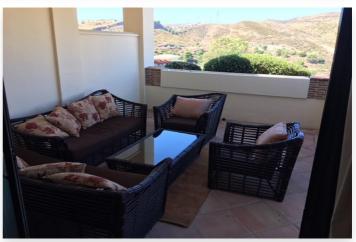

## Location: Benahavís

Modern spacious apartment set in a well maintained complex with 24 hrs security close to Benahavis. This elevated garden apartment consists of 2 bedrooms, 2 bathrooms, lounge with dining area, fully fitted kitchen and large terrace. Qualities include air-conditioning, double glazing,,underfloor heating and video entry phone. Garage and storeroom included. This is a luxury development surrounded by a 9 hole golf course. One of the most secure developments in the area with 24 hour security and a single gated entry and exit point. The development comprises of 32 colonial inspired buildings containing 267 luxury 2, 3 and 4 bedroom apartments surrounded by over 50,000 m2 of landscaped gardens and 5 community swimming pools. The enormous central swimming pool has a large terrace, thatched bar and lounge area, a spa with steam bath, sauna and massage room, indoor heated swimming pool with Jacuzzi and gymnasium.