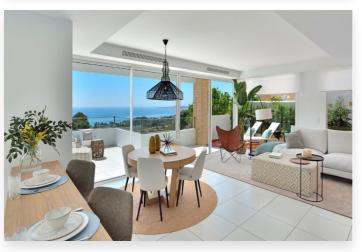

### Location: Torremuelle

Big Blue Villas is a private community of 77 villas with privileged views to the Mediterranean Sea set within the natural park of Torremuelle. Owners exclusive social club with singular spaces, fully equipped gym and an Infinity Pool. Houses consist of 4 bedrooms, 4 bathrooms built on three levels. Full-equipped bathrooms and guest toilets. Spacious and luminous terraces with open views. Main bedroom with walk-in wardrobe and private terrace. Private gardens and garage with storage room.

#### Features

Covered Terrace Storage Room Ensuite Bathroom Private Terrace Double Glazing Fitted Wardrobes **Parking** Garage **Orientation** South

**Climate Control** Air Conditioning

Kitchen Fully Fitted **Condition** Excellent