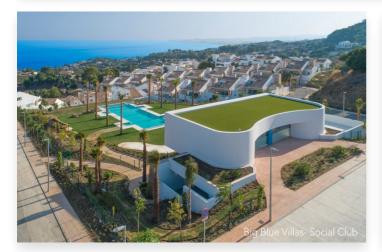

### Location: Torremuelle

Big Blue Villas is a private community of 77 villas with privileged views to the Mediterranean Sea set within the natural park of Torremuelle. Owners exclusive social club with singular spaces, fully equipped gym and an Infinity Pool. Houses consist of 4 bedrooms, 4 bathrooms built on three levels. Full-equipped bathrooms and guest toilets. Spacious and luminous terraces with open views. Main bedroom with walk-in wardrobe and private terrace. Private gardens and garage with storage room.