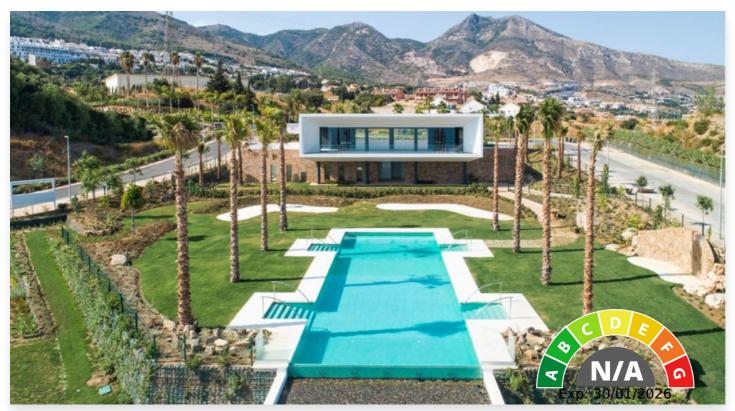

### Location: Torremuelle

Big Blue Villas is a private community of 77 villas with privileged views to the Mediterranean Sea set within the natural park of Torremuelle. Owners exclusive social club with singular spaces, fully equipped gym and an Infinity Pool. Houses consist of 4 bedrooms, 4 bathrooms built on three levels. Full-equipped bathrooms and guest toilets. Spacious and luminous terraces with open views. Main bedroom with walk-in wardrobe and private terrace. Private gardens and garage with storage room.

#### Features: Setting

Urbanisation Close To Shops Close To Sea **Pool** Communal

#### Features

Covered Terrace Storage Room Ensuite Bathroom Private Terrace Double Glazing Fitted Wardrobes **Parking** Garage **Orientation** South

**Climate Control** Air Conditioning

Kitchen Fully Fitted **Condition** Excellent

Views Sea View Garden Pool **Garden** Communal Private