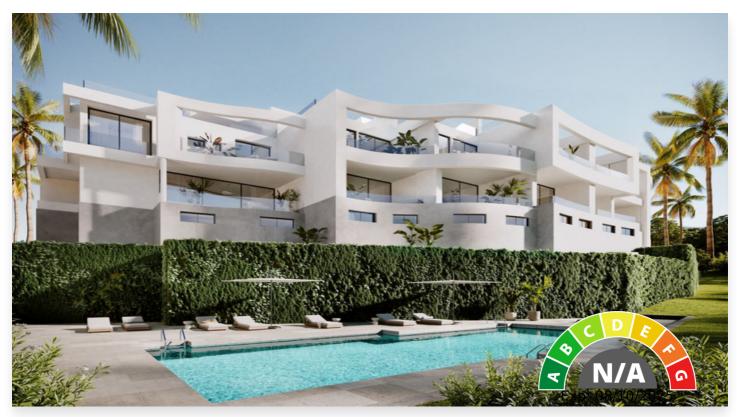

## Townhouse in Riviera del Sol

769,000€

Reference: R4021438 Bedrooms: 3 Bathrooms: 3 Plot Size: 384m<sup>2</sup> Build Size: 207m<sup>2</sup> Terrace: 123m<sup>2</sup>

## Location: Riviera del Sol

This exclusive project of 13 unique townhouses with an elegant Scandinavian design blends harmoniously with the surrounding nature. The architecture of the townhouses perfectly follows the undulating shapes of the waves. These south-facing, energy-efficient houses, with stunning panoramic sea views and incredible sunsets, make living here pleasant and enjoyable in the sun. They can have 3 to 5 bedrooms. The roof terrace is the crown of each house. All the materials are top quality, with renowned brands, modern gourmet kitchens, designer bathrooms, underfloor heating throughout the house and high energy efficiency are details that make the difference. Aalto is modernity and warmth and the icing on the cake is having a beautiful jacuzzi to enjoy panoramic sea views and beautiful sunsets on the rooftop terrace of your new home. Aalto Riviera is only a 10 minute drive from Marbella and Puerto Banus. It is 40 minutes from the historic city of Malaga, and 35 minutes from the airport. It is very close to the beach and in the area there are many services, supermarkets and restaurants. In addition, there is a golf course nearby, tennis club, paddle tennis and a children's playground right next door. Aalto will have pleasant communal areas, communal swimming pool and perfectly designed gardens for your enjoyment. The landscaping blends in perfectly with the area. Within walking distance you can access the beach and walk along its coastal path where you can stroll, enjoy the fresh sea breeze, the beautiful sunsets and the wonderful life that the Costa del Sol has to offer.