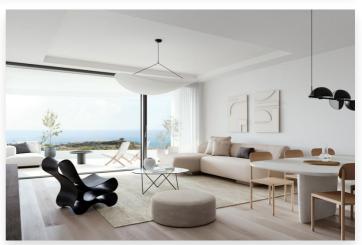

## Location: Riviera del Sol

This exclusive project of 13 unique townhouses with an elegant Scandinavian design blends harmoniously with the surrounding nature. The architecture of the townhouses perfectly follows the undulating shapes of the waves. These south-facing, energy-efficient houses, with stunning panoramic sea views and incredible sunsets, make living here pleasant and enjoyable in the sun. They can have 3 to 5 bedrooms. The roof terrace is the crown of each house. All the materials are top quality, with renowned brands, modern gourmet kitchens, designer bathrooms, underfloor heating throughout the house and high energy efficiency are details that make the difference. Aalto is modernity and warmth and the icing on the cake is having a beautiful jacuzzi to enjoy panoramic sea views and beautiful sunsets on the rooftop terrace of your new home. Aalto Riviera is only a 10 minute drive from Marbella and Puerto Banus. It is 40 minutes from the historic city of Malaga, and 35 minutes from the airport. It is very close to the beach and in the area there are many services, supermarkets and restaurants. In addition, there is a golf course nearby, tennis club, paddle tennis and a children's playground right next door. Aalto will have pleasant communal areas, communal swimming pool and perfectly designed gardens for your enjoyment. The landscaping blends in perfectly with the area. Within walking distance you can access the beach and walk along its coastal path where you can stroll, enjoy the fresh sea breeze, the beautiful sunsets and the wonderful life that the Costa del Sol has to offer.