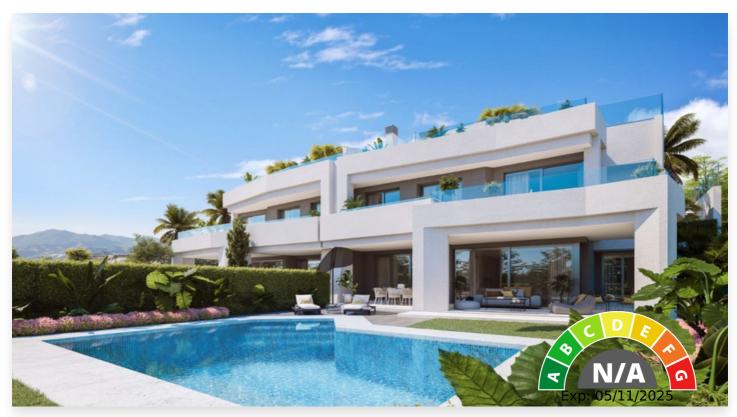

## Semi Detached in Santa Clara

1,250,000€

Reference: R3472912 Bedrooms: 4 Bathrooms: 3 Plot Size: 465m<sup>2</sup> Build Size: 243m<sup>2</sup> Terrace: 237m<sup>2</sup>

## **Location: Santa Clara**

Set on a spectacular plot of 120,000m2 and completely surrounded by Santa Clara's Golf course, Soul Marbella is one of the very few master plan developments in Marbella, providing buyers with an extensive choice of different property types including individual townhouses and villas, as well as apartments & penthouses. This secure gated community is divided into 5 phases and will have a total of 200 luxury properties, with a total of 42 homes of which 28 units will be apartments and penthouses of 3 and 4 bedrooms with surfaces of 171 to 213 square meters and terraces of 29 to 40 square meters, 12 semi-detached and 2 individual villas of four bedrooms with surfaces of 243 to 249 square meters terraces and private garden. All home owners will enjoy a host of 5-star resort facilities including a central pool boasting an impressive total of 30m of waters' edge, fully equipped gym with top of the range equipment, indoor pool and spa, onsite cafe-bar, co-working area and a host of concierge services.