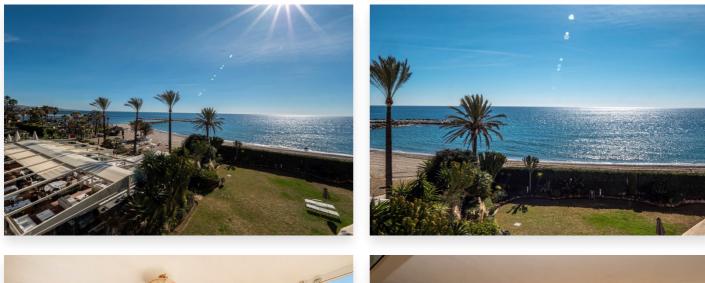

### Location: Puerto Banús

Front line beach apartment located in La Herradura complex. Second floor, facing south to east. Direct views to the beach and sea, walking distance to Puerto Banus. Living and dining area, fitted kitchen, spacious master bedroom en suite, one guest bedroom and bathroom. Direct access to the covered terrace with glass curtains. Garage space and storage/bedroom with bathroom and daylight. Community pool and gardens, direct access to the beach.

Kitchen Fully Fitted **Condition** Good

Views Sea View Garden Pool **Garden** Communal

**Parking** Garage