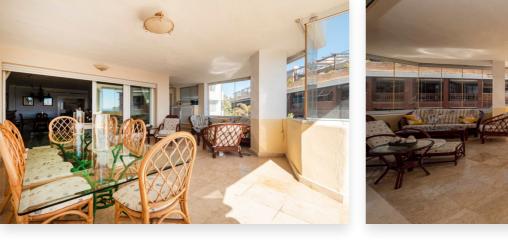

### Location: Puerto Banús

Front line beach apartment located in La Herradura complex. Second floor, facing south to east. Direct views to the beach and sea, walking distance to Puerto Banus. Living and dining area, fitted kitchen, spacious master bedroom en suite, one guest bedroom and bathroom. Direct access to the covered terrace with glass curtains. Garage space and storage/bedroom with bathroom and daylight. Community pool and gardens, direct access to the beach.

#### Features

Covered Terrace Lift Ensuite Bathroom Private Terrace Double Glazing Marble Flooring Fitted Wardrobes **Security** Gated Complex 24 Hour Security **Orientation** South

**Climate Control** Air Conditioning