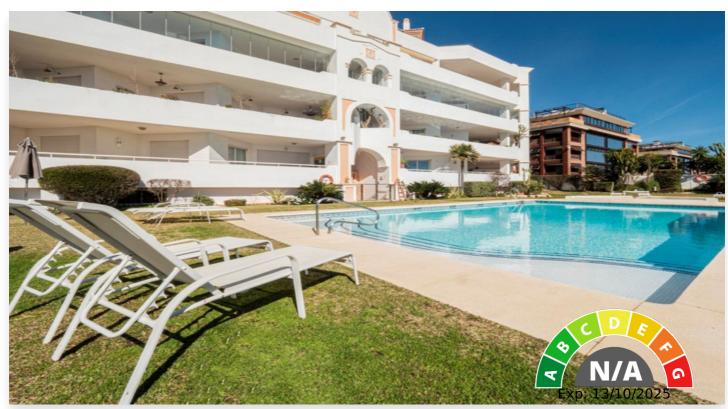

### Location: Puerto Banús

Front line beach apartment located in La Herradura complex. Second floor, facing south to east. Direct views to the beach and sea, walking distance to Puerto Banus. Living and dining area, fitted kitchen, spacious master bedroom en suite, one guest bedroom and bathroom. Direct access to the covered terrace with glass curtains. Garage space and storage/bedroom with bathroom and daylight. Community pool and gardens, direct access to the beach.

#### Features: Setting Close To Port Urbanisation

Beachfront Front Line Beach Complex **Pool** Communal