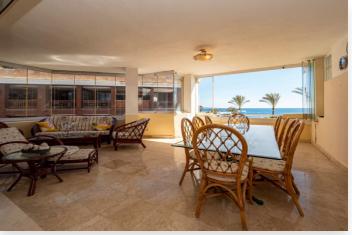

### Location: Puerto Banús

Front line beach apartment located in La Herradura complex. Second floor, facing south to east. Direct views to the beach and sea, walking distance to Puerto Banus. Living and dining area, fitted kitchen, spacious master bedroom en suite, one guest bedroom and bathroom. Direct access to the covered terrace with glass curtains. Garage space and storage/bedroom with bathroom and daylight. Community pool and gardens, direct access to the beach.

#### Features

Covered Terrace Lift Ensuite Bathroom Private Terrace Double Glazing Marble Flooring Fitted Wardrobes **Security** Gated Complex 24 Hour Security **Orientation** South

**Climate Control** Air Conditioning