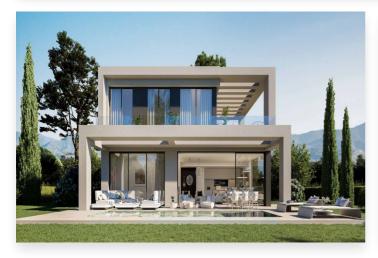

## Location: Benahavís

La Finca de Jasmine is a gated and secure community of 14 villas set a privileged location in Benahavis with club house, spa and gym with verdant Mediterranean gardens and amazing panoramic sea views. Villa Lavanda offers panoramic south facing views. Modern open plan living space which includes 3.8 metre high ceilings. The living, dining and kitchen area lead seamlessly to the outdoor private pool and landscaped gardens. Consisting of 3 bedroom suites, 2 of which have direct access to the pool and garden zone. From the ground floor enter the generously sized basement which offers natural light, flexible accommodation including WC, laundry room and multiuse large space. The basement level also features access to the double garage that is entered externally via the electric doors. Some of the unique features include floor to ceiling windows, extra-large porcelain tiles on the floor, underfloor heating, and the use of natural materials that help blend the home with the surrounding landscape.