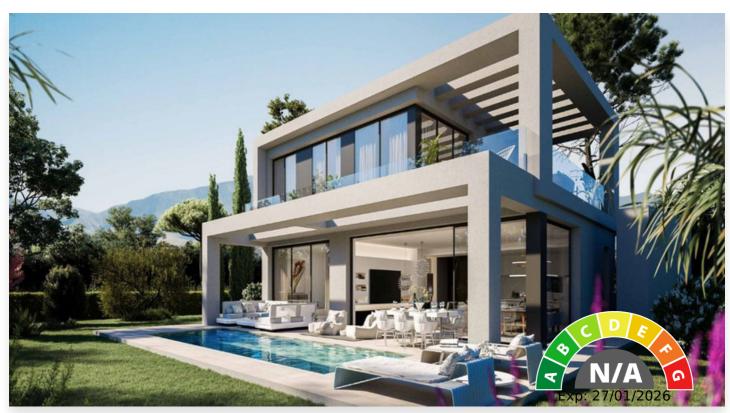

## Villa in Benahavís

1,650,000€

Reference: R4057948 Bedrooms: 3 Bathrooms: 3 Plot Size: 650m<sup>2</sup> Build Size: 379m<sup>2</sup> Terrace: 172m<sup>2</sup>

## Location: Benahavís

La Finca de Jasmine is a gated and secure community of 14 villas set a privileged location in Benahavis with club house, spa and gym with verdant Mediterranean gardens and amazing panoramic sea views. Villa Lavanda offers panoramic south facing views. Modern open plan living space which includes 3.8 metre high ceilings. The living, dining and kitchen area lead seamlessly to the outdoor private pool and landscaped gardens. Consisting of 3 bedroom suites, 2 of which have direct access to the pool and garden zone. From the ground floor enter the generously sized basement which offers natural light, flexible accommodation including WC, laundry room and multiuse large space. The basement level also features access to the double garage that is entered externally via the electric doors. Some of the unique features include floor to ceiling windows, extra-large porcelain tiles on the floor, underfloor heating, and the use of natural materials that help blend the home with the surrounding landscape.