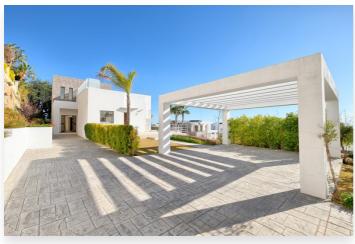

## **Location: Benahavís**

Newly built contemporary style villa in Puerto del Capitan. West facing with afternoon and evening sun, private and quiet. Views to the mountains. Living and dining area, fully fitted kitchen with direct access to the covered and open terraces. Master bedroom en suite and 3 guest bedrooms and 2 bathrooms. Spacious roof terrace. Laundry area and storage. Carport for 2 cars. Private pool and garden. Gated community.