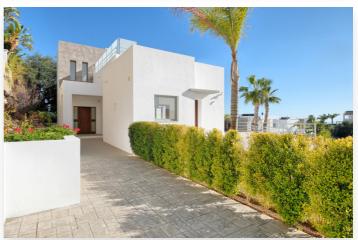

## Villa in Benahavís

1,900,000€

Reference: R3997312 Bedrooms: 4 Bathrooms: 5 Plot Size: 1,000m<sup>2</sup> Build Size: 289m<sup>2</sup> Terrace: 54m<sup>2</sup>

## **Location: Benahavís**

Newly built contemporary style villa in Puerto del Capitan. West facing with afternoon and evening sun, private and quiet. Views to the mountains. Living and dining area, fully fitted kitchen with direct access to the covered and open terraces. Master bedroom en suite and 3 guest bedrooms and 2 bathrooms. Spacious roof terrace. Laundry area and storage. Carport for 2 cars. Private pool and garden. Gated community.