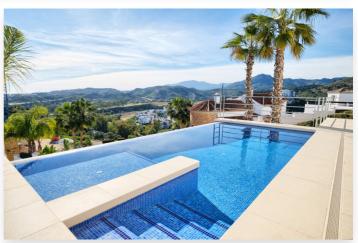

## **Location: Benahavís**

Newly built contemporary style villa in Puerto del Capitan. West facing with afternoon and evening sun, private and quiet. Views to the mountains. Living and dining area, fully fitted kitchen with direct access to the covered and open terraces. Master bedroom en suite and 3 guest bedrooms and 2 bathrooms. Spacious roof terrace. Laundry area and storage. Carport for 2 cars. Private pool and garden. Gated community.