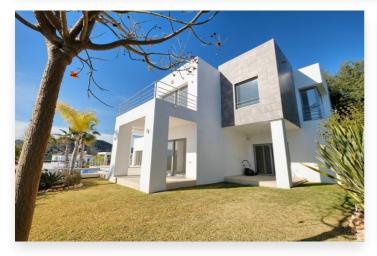

## Villa in Benahavís

1,900,000€

Reference: R3997312 Bedrooms: 4 Bathrooms: 5 Plot Size: 1,000m<sup>2</sup> Build Size: 289m<sup>2</sup> Terrace: 54m<sup>2</sup>

## **Location: Benahavís**

Newly built contemporary style villa in Puerto del Capitan. West facing with afternoon and evening sun, private and quiet. Views to the mountains. Living and dining area, fully fitted kitchen with direct access to the covered and open terraces. Master bedroom en suite and 3 guest bedrooms and 2 bathrooms. Spacious roof terrace. Laundry area and storage. Carport for 2 cars. Private pool and garden. Gated community.