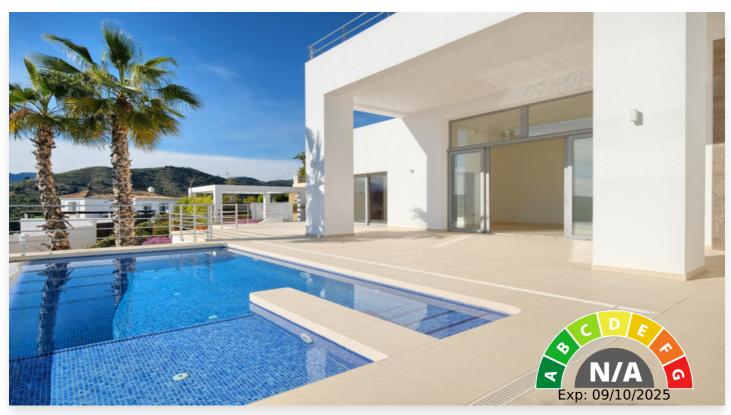

## Villa in Benahavís

1,900,000€

Reference: R3997312 Bedrooms: 4 Bathrooms: 5 Plot Size: 1,000m<sup>2</sup> Build Size: 289m<sup>2</sup> Terrace: 54m<sup>2</sup>

## **Location: Benahavís**

Newly built contemporary style villa in Puerto del Capitan. West facing with afternoon and evening sun, private and quiet. Views to the mountains. Living and dining area, fully fitted kitchen with direct access to the covered and open terraces. Master bedroom en suite and 3 guest bedrooms and 2 bathrooms. Spacious roof terrace. Laundry area and storage. Carport for 2 cars. Private pool and garden. Gated community.