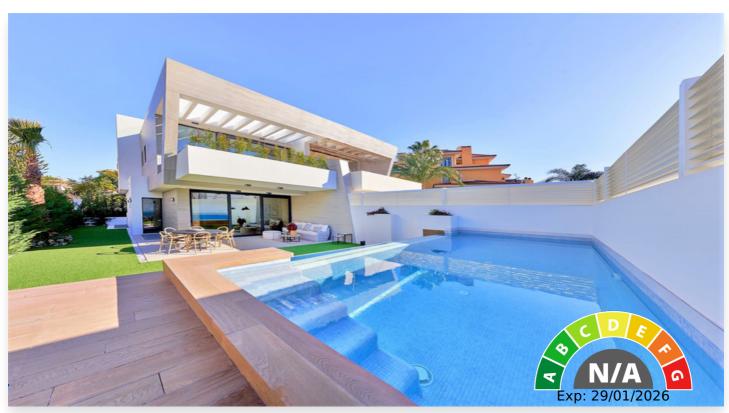

## Semi Detached in Puerto Banús

1,915,000€

**Reference:** R3645629 **Bedrooms:** 3 **Bathrooms:** 4 **Plot Size:** 68m<sup>2</sup> **Build Size:** 298m<sup>2</sup> **Terrace:** 139m<sup>2</sup>

## Location: Puerto Banús

Newly built residential community of only 14 semi-detached villas and an independent villa located on the west side of Puerto Banús. Luxury homes with large outdoor spaces and lush tropical gardens. Contemporary style architecture with large windows, bright interiors, a private natural grass garden with swimming pool and roof solarium. Modern design homes built to maximize comfort and relaxation with a layout that focuses on detail, privacy and the views of the beautiful surroundings. The Residential Complex has video surveillance cameras and a maintenance and security service. Exclusive homes in a select enclave that boasts a great socio-cultural wealth, and is endowed with a wide variety of quality leisure options with infinite possibilities of enjoyment.

**Features:** 

Setting

Beachside

Urbanisation

Close To Shops

Close To Sea

Pool

Private Pool