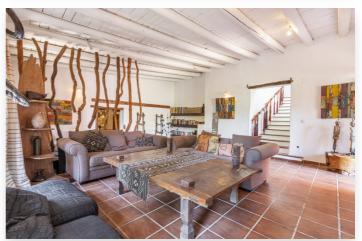

## Ubicación: Benahavís

Finca El Pilar located on a plot of 17,051 m2, with unique development potential on the edge of the village next to the town centre of Benahavís town. Many possibilities due to its ideal situation with only one main entrance and same exit giving privacy and tranquility. There are 2 small villas on the plot. The principal house has 5 Bedrooms and 3 Bathrooms. The second villa requires refurbishing. Within walking distance from the village centre, this is an ideal quiet family holiday home with views over the village and the Ronda mountains. This typical Andalusian house was designed and built from local wood, Ronda tiles, old doors and local materials. It has a superb shaded barbecue dining terrace, large outdoor azure pool all set within more than 4 acres of mature gardens, lawns and woodland. The sculptor owner has decorated the interior with an eclectic mix or ethnic and modern pieces, original sculptures and paintings, tiled kitchen and large airy living room with plasma TV. It has to be seen to be appreciated, totally secluded but within a short walk of to many bars, cafes, restaurants that Benahavís affords.