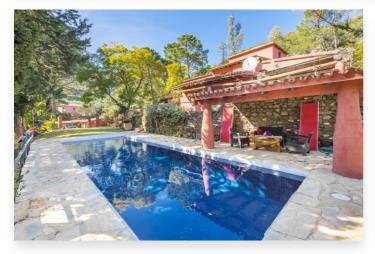

## Ubicación: Benahavís

Finca El Pilar located on a plot of 17,051 m2, with unique development potential on the edge of the village next to the town centre of Benahavís town. Many possibilities due to its ideal situation with only one main entrance and same exit giving privacy and tranquility. There are 2 small villas on the plot. The principal house has 5 Bedrooms and 3 Bathrooms. The second villa requires refurbishing. Within walking distance from the village centre, this is an ideal quiet family holiday home with views over the village and the Ronda mountains. This typical Andalusian house was designed and built from local wood, Ronda tiles, old doors and local materials. It has a superb shaded barbecue dining terrace, large outdoor azure pool all set within more than 4 acres of mature gardens, lawns and woodland. The sculptor owner has decorated the interior with an eclectic mix or ethnic and modern pieces, original sculptures and paintings, tiled kitchen and large airy living room with plasma TV. It has to be seen to be appreciated, totally secluded but within a short walk of to many bars, cafes, restaurants that Benahavís affords.