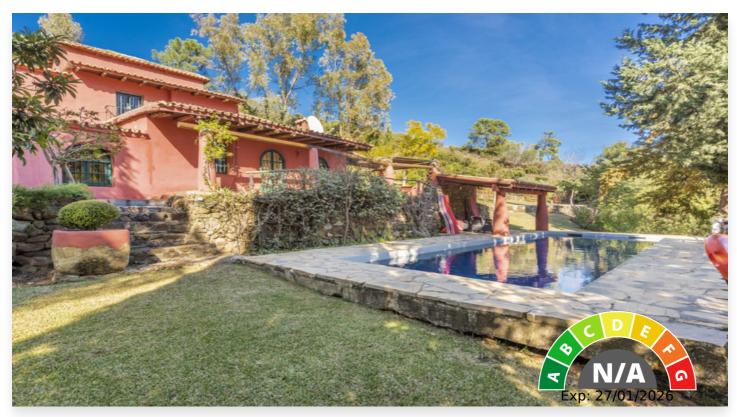

## Ubicación: Benahavís

Finca El Pilar located on a plot of 17,051 m2, with unique development potential on the edge of the village next to the town centre of Benahavís town. Many possibilities due to its ideal situation with only one main entrance and same exit giving privacy and tranquility. There are 2 small villas on the plot. The principal house has 5 Bedrooms and 3 Bathrooms. The second villa requires refurbishing. Within walking distance from the village centre, this is an ideal quiet family holiday home with views over the village and the Ronda mountains. This typical Andalusian house was designed and built from local wood, Ronda tiles, old doors and local materials. It has a superb shaded barbecue dining terrace, large outdoor azure pool all set within more than 4 acres of mature gardens, lawns and woodland. The sculptor owner has decorated the interior with an eclectic mix or ethnic and modern pieces, original sculptures and paintings, tiled kitchen and large airy living room with plasma TV. It has to be seen to be appreciated, totally secluded but within a short walk of to many bars, cafes, restaurants that Benahavís affords.