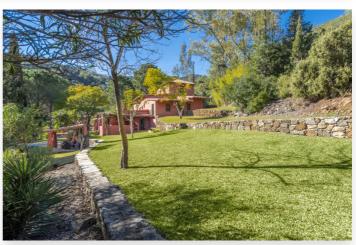

## Ubicación: Benahavís

Finca El Pilar located on a plot of 17,051 m2, with unique development potential on the edge of the village next to the town centre of Benahavís town. Many possibilities due to its ideal situation with only one main entrance and same exit giving privacy and tranquility. There are 2 small villas on the plot. The principal house has 5 Bedrooms and 3 Bathrooms. The second villa requires refurbishing. Within walking distance from the village centre, this is an ideal quiet family holiday home with views over the village and the Ronda mountains. This typical Andalusian house was designed and built from local wood, Ronda tiles, old doors and local materials. It has a superb shaded barbecue dining terrace, large outdoor azure pool all set within more than 4 acres of mature gardens, lawns and woodland. The sculptor owner has decorated the interior with an eclectic mix or ethnic and modern pieces, original sculptures and paintings, tiled kitchen and large airy living room with plasma TV. It has to be seen to be appreciated, totally secluded but within a short walk of to many bars, cafes, restaurants that Benahavís affords.