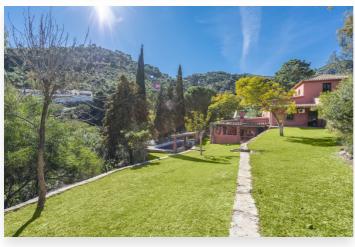

## Ubicación: Benahavís

Finca El Pilar located on a plot of 17,051 m2, with unique development potential on the edge of the village next to the town centre of Benahavís town. Many possibilities due to its ideal situation with only one main entrance and same exit giving privacy and tranquility. There are 2 small villas on the plot. The principal house has 5 Bedrooms and 3 Bathrooms. The second villa requires refurbishing. Within walking distance from the village centre, this is an ideal quiet family holiday home with views over the village and the Ronda mountains. This typical Andalusian house was designed and built from local wood, Ronda tiles, old doors and local materials. It has a superb shaded barbecue dining terrace, large outdoor azure pool all set within more than 4 acres of mature gardens, lawns and woodland. The sculptor owner has decorated the interior with an eclectic mix or ethnic and modern pieces, original sculptures and paintings, tiled kitchen and large airy living room with plasma TV. It has to be seen to be appreciated, totally secluded but within a short walk of to many bars, cafes, restaurants that Benahavís affords.