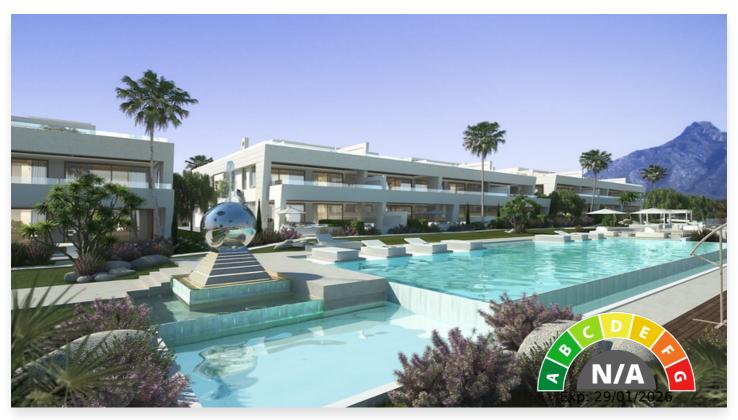

## **Location: The Golden Mile**

Epic Marbella is a new development of high quality innovative apartments in a prime location on the Golden Mile. The project consists of 20 apartments distributed into 5 buildings on a 8.000 m2 plot of prime land. All blocks hold 4 apartments, each ground floor unit having a private garden overlooking the elaborate garden landscape. The 6.000 m2 communal area features a large pool, sun deck and designer landscaped gardens. Floor plans are conceived with an emphasis on spacious open areas, maximum floor to ceiling height level, as well as a premium on large format windows making for plentiful natural light throughout. Basements will have from 106 to 154 m2 allowing to comfortably have up to 4 bedrooms in total as well as the possibility of adding a home cinema, gym, entertainment or second kitchen.