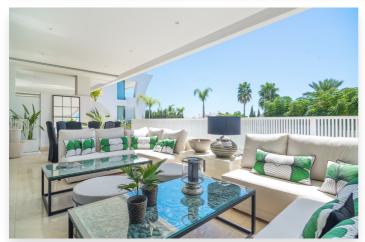

## **Location: The Golden Mile**

Epic Marbella is a new development of high quality innovative apartments in a prime location on the Golden Mile. The project consists of 20 apartments distributed into 5 buildings on a 8.000 m2 plot of prime land. All blocks hold 4 apartments, each ground floor unit having a private garden overlooking the elaborate garden landscape. The 6.000 m2 communal area features a large pool, sun deck and designer landscaped gardens. Floor plans are conceived with an emphasis on spacious open areas, maximum floor to ceiling height level, as well as a premium on large format windows making for plentiful natural light throughout. Basements will have from 106 to 154 m2 allowing to comfortably have up to 4 bedrooms in total as well as the possibility of adding a home cinema, gym, entertainment or second kitchen.