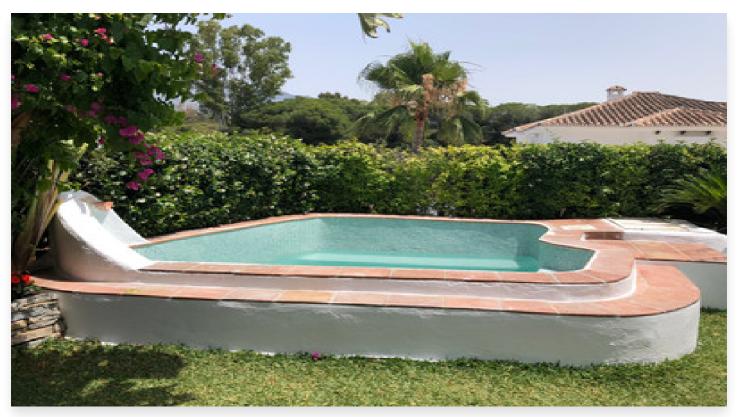

## **Location: Puerto Banús**

Puerto Banús, Costa del Sol

5 Bedrooms, 5 Bathrooms, Built 300 m<sup>2</sup>, Garden/Plot 350 m<sup>2</sup>.

Setting: Close To Shops. Orientation: South East.

Pool: Private.

Climate Control : Air Conditioning, Hot A/C. Views : Mountain, Country, Panoramic.

Pool Climate Control Views

Private Pool Air Conditioning Mountain
Hot A/C Panoramic

Fireplace Country
Features Kitchen Garden

Ensuite Bathroom Fully Fitted Private

Private Terrace

wifi
Security Parking Category