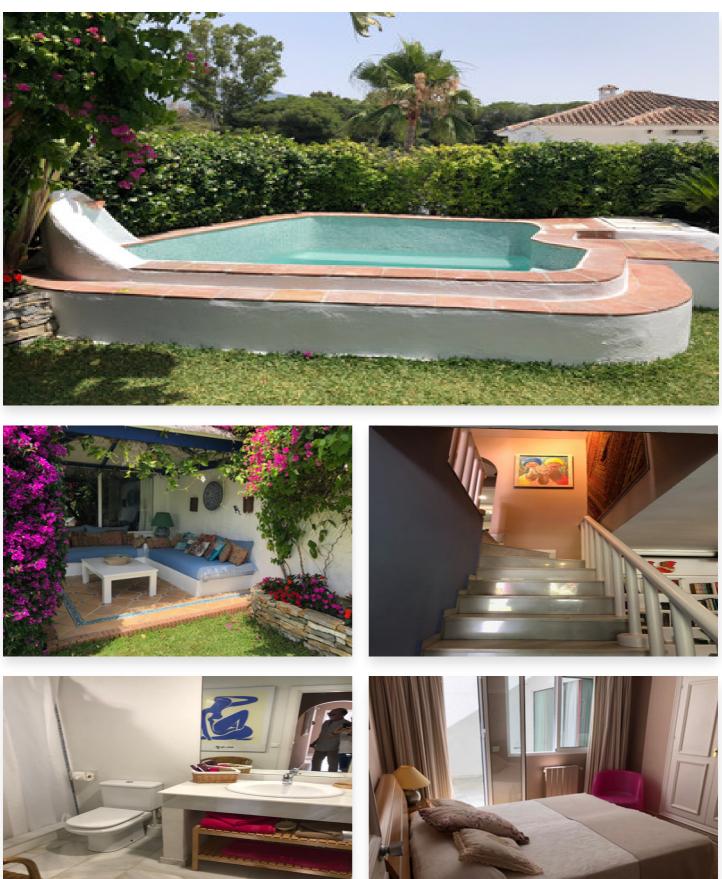

# **Location: Puerto Banús**

Puerto Banús, Costa del Sol

5 Bedrooms, 5 Bathrooms, Built 300 m<sup>2</sup>, Garden/Plot 350 m<sup>2</sup>.

Setting : Close To Shops. Orientation : South East. Pool : Private. Climate Control : Air Conditioning, Hot A/C. Views : Mountain, Country, Panoramic. Features : Fitted Wardrobes, Private Terrace, ADSL / WIFI, Ensuite Bathroom, Marble Flooring, Double Glazing. Furniture : Fully Furnished. Kitchen : Fully Furnished. Kitchen : Fully Fitted. Garden : Private. Security : Entry Phone. Category : Investment, Reduced, Resale.

#### Features: Setting

Close To Port Urbanisation Close To Shops Close To Town Close To Marina **Pool** Private Pool

#### Furniture

Fully Furnished

**Orientation** South East

**Climate Control** 

Air Conditioning Hot A/C Fireplace **Kitchen** Fully Fitted **Condition** Good

Views Mountain Panoramic Country Garden Private