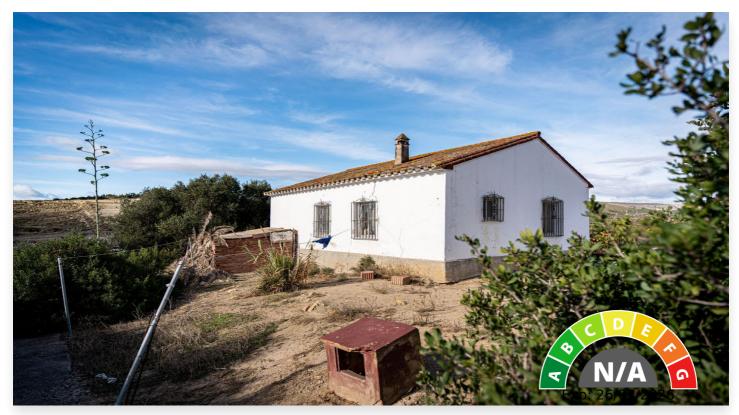

## **Location: Manilva**

Land on undeveloped land for protection of vineyards with a house in Manilva.

The property has a total of 46,000m2 of which 27,000m2 are protected vineyards.

The house has 60m2, but it does not have electricity or water. The house needs a comprehensive reform.

It also has a 16m2 warehouse.

The property is in a good location, just a few minutes from Sabinillas and the beach and the town of Manilva.

**Features:** 

Setting

Close To Shops

Close To Town

Village

Views