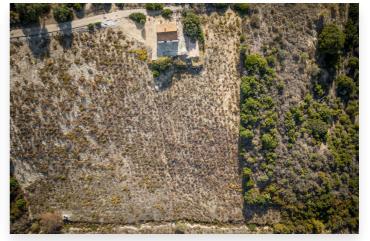

## **Location: Manilva**

Land on undeveloped land for protection of vineyards with a house in Manilva.

The property has a total of 46,000m2 of which 27,000m2 are protected vineyards.

The house has 60m2, but it does not have electricity or water. The house needs a comprehensive reform.

It also has a 16m2 warehouse.

The property is in a good location, just a few minutes from Sabinillas and the beach and the town of Manilva.

**Features:** 

Setting

Close To Shops

Close To Town

Village

Views