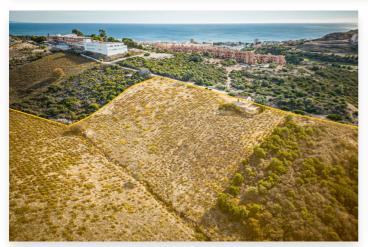

## **Location: Manilva**

Land on undeveloped land for protection of vineyards with a house in Manilva.

The property has a total of 46,000m2 of which 27,000m2 are protected vineyards.

The house has 60m2, but it does not have electricity or water. The house needs a comprehensive reform.

It also has a 16m2 warehouse.

The property is in a good location, just a few minutes from Sabinillas and the beach and the town of Manilva.

**Features:** 

Setting

Close To Shops

Close To Town

Village

Views