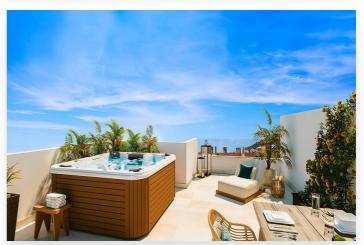

The homes have a total built area ranging from 139 m2 to 145 m2 with basements of 59.40 m2, terraces from 46 m2 to 115 m2, solarium of 46 m2 and private gardens until 328 m2.

Private garages offer parking space for two cars and the communal areas offer swimming pools, padel tennis court and children's play area.