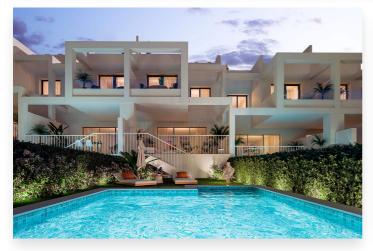

The homes have a total built area ranging from 139 m2 to 145 m2 with basements of 59.40 m2, terraces from 46 m2 to 115 m2, solarium of 46 m2 and private gardens until 328 m2.

Private garages offer parking space for two cars and the communal areas offer swimming pools, padel tennis court and children's play area.