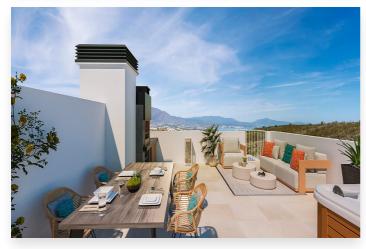

You will enjoy the best and most spectacular sea views, stretching to Gibraltar, the Moroccan coastline and Estepona Bay with the best orientation, south - south west and east.

The ideal setting to enjoy the authentic Mediterranean lifestyle.

The homes have a total built area ranging from 139 m2 to 145 m2 with basements of 59.40 m2, terraces from 46 m2 to 115 m2, solarium of 46 m2 and private gardens until 328 m2.

Private garages offer parking space for two cars and the communal areas offer swimming pools, padel tennis court and children's play area.