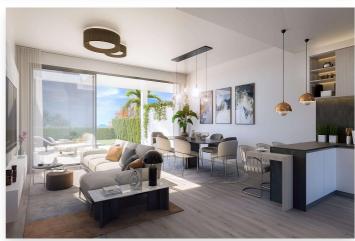

The homes have a total built area ranging from 139 m2 to 145 m2 with basements of 59.40 m2, terraces from 46 m2 to 115 m2, solarium of 46 m2 and private gardens until 328 m2.

Private garages offer parking space for two cars and the communal areas offer swimming pools, padel tennis court and children's play area.