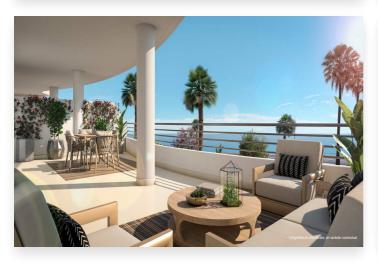

## Apartment in Benalmádena

449,000€

Reference: AP1340 Bedrooms: 3 Bathrooms: 2 Build Size: 164m<sup>2</sup> Terrace: 21m<sup>2</sup>

## Location: Benalmádena

There is a place on the Costa del Sol where the sky meets the Mediterranean Sea.

35 apartments and penthouses with 2, 3, and 4 bedrooms, where the concept of slow living will become the center of your lifestyle.