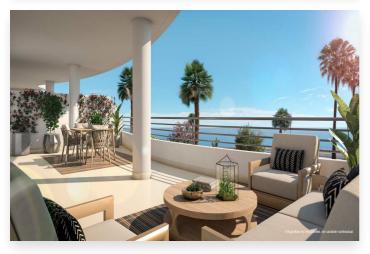

## Apartment in Benalmádena

449,000€

Reference: AP1340 Bedrooms: 3 Bathrooms: 2 Build Size: 164m<sup>2</sup> Terrace: 21m<sup>2</sup>

## Location: Benalmádena

There is a place on the Costa del Sol where the sky meets the Mediterranean Sea.

35 apartments and penthouses with 2, 3, and 4 bedrooms, where the concept of slow living will become the center of your lifestyle.