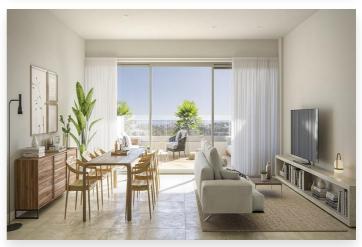

These contemporary properties feature sleek design, offering bright and airy interiors that give way to generous terraces. The floor to ceiling windows allow the sunlight to flood in. The equipped open concept kitchens flow effortlessly into the living and dining areas. The bedrooms come with fitted wardrobes, and the main bedroom includes an en-suite bathroom. Some features are porcelain or laminated floors and hot and cold AC.