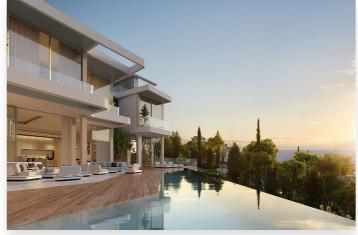

## Villa in Benahavís

## Location: Benahavís

53 exclusive villas rise gently from the land. They are carefully constructed at different levels on the hills to ensure every villa enjoys endless panoramas of the Mediterranean Sea.

These amazing residences are available in three different types: Esmeralda Villas with 4 bedrooms, Zafiro Villas with 5 bedrooms and Diamante Villas with 6 bedrooms.

The layout of the exclusive units includes spacious roof terraces, sauna rooms, a home theatre, lush garden and a multipurpose room that can easily be turned into a gym.