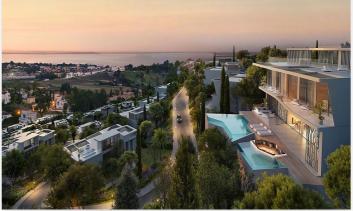

## Location: Benahavís

53 exclusive villas rise gently from the land. They are carefully constructed at different levels on the hills to ensure every villa enjoys endless panoramas of the Mediterranean Sea.

These amazing residences are available in three different types: Esmeralda Villas with 4 bedrooms, Zafiro Villas with 5 bedrooms and Diamante Villas with 6 bedrooms.

The layout of the exclusive units includes spacious roof terraces, sauna rooms, a home theatre, lush garden and a multipurpose room that can easily be turned into a gym.