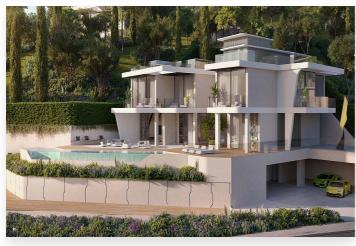

## Villa in Benahavís

8,096,900€

Reference: AP1378 Bedrooms: 4 Bathrooms: 5 Plot Size: 1,149m<sup>2</sup> Build Size: 809m<sup>2</sup> Terrace: 107m<sup>2</sup>

These amazing residences are available in three different types: Esmeralda Villas with 4 bedrooms, Zafiro Villas with 5 bedrooms and Diamante Villas with 6 bedrooms.

The layout of the exclusive units includes spacious roof terraces, sauna rooms, a home theatre, lush garden and a multipurpose room that can easily be turned into a gym.

**Features:** 

Setting

Close To Golf Close To Shops

Security

24 Hour Security

Pool

Private Pool

**Views** 