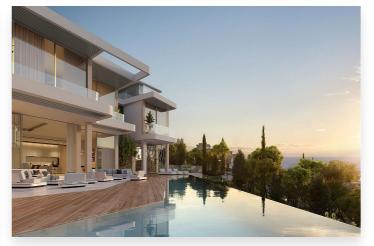

## Location: Benahavís

53 exclusive villas rise gently from the land. They are carefully constructed at different levels on the hills to ensure every villa enjoys endless panoramas of the Mediterranean Sea.

These amazing residences are available in three different types: Esmeralda Villas with 4 bedrooms, Zafiro Villas with 5 bedrooms and Diamante Villas with 6 bedrooms.

The layout of the exclusive units includes spacious roof terraces, sauna rooms, a home theatre, lush garden and a multipurpose room that can easily be turned into a gym.