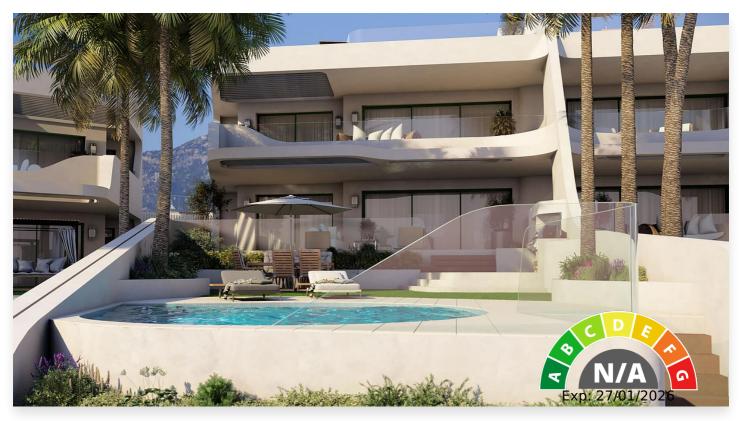

## Townhouse in Marbella

1,750,000€

Reference: AP1420 Bedrooms: 3 Bathrooms: 3 Build Size: 386m<sup>2</sup> Terrace: 50m<sup>2</sup>

## **Location: Marbella**

An exclusive luxury complex consisting of 8 flats, in the best area of the Costa del Sol, with sea views.

Its southwest orientation guarantees the best sun exposure and spectacular panoramic views, we have taken care of every detail with an innovative design, a privileged location, just 5 minutes from the spectacular dunes of Artola, for golf lovers you can enjoy the golf course of Cabo Pino.

The development is only 15 minutes from Marbella town and 30 minutes from Malaga airport.

**Features:** 

Setting

Close To Golf Close To Sea

**Features** 

Garage

Orientation

South West

**Views** 

Sea View Panoramic