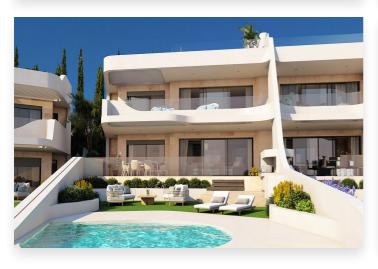

## Townhouse in Marbella

1,750,000€

Reference: AP1420 Bedrooms: 3 Bathrooms: 3 Build Size: 386m<sup>2</sup> Terrace: 50m<sup>2</sup>

## **Location: Marbella**

An exclusive luxury complex consisting of 8 flats, in the best area of the Costa del Sol, with sea views.

Its southwest orientation guarantees the best sun exposure and spectacular panoramic views, we have taken care of every detail with an innovative design, a privileged location, just 5 minutes from the spectacular dunes of Artola, for golf lovers you can enjoy the golf course of Cabo Pino.

The development is only 15 minutes from Marbella town and 30 minutes from Malaga airport.

**Features:** 

Setting

Close To Golf Close To Sea

**Features** 

Garage

Orientation

South West