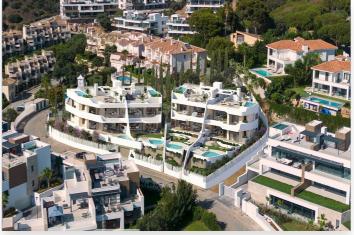

## **Location: Marbella**

An exclusive luxury complex consisting of 8 flats, in the best area of the Costa del Sol, with sea views.

Its southwest orientation guarantees the best sun exposure and spectacular panoramic views, we have taken care of every detail with an innovative design, a privileged location, just 5 minutes from the spectacular dunes of Artola, for golf lovers you can enjoy the golf course of Cabo Pino.

The development is only 15 minutes from Marbella town and 30 minutes from Malaga airport.

**Features:** 

Setting

Close To Golf Close To Sea

**Features** 

Garage

Orientation

South West

**Views** 

Sea View Panoramic