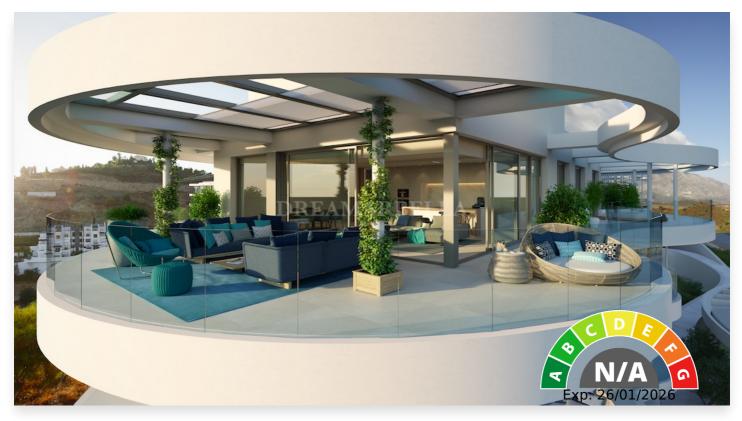

## **Location: Benahavís**

Quality, style, comfort and innovation are the guiding principles in the design and building of this apartment.

Uniformity and continuity generate the flow between your indoor and outdoor spaces. Special attention has been paid to light, guaranteeing that all living spaces are radiant with natural light.

It is conveniently located between Marbella and Benahavís, with the view on El Madroñal in its backyard. Both the access road through La Quinta and the main Ronda road offer quick and easy access to the beaches and town centres.