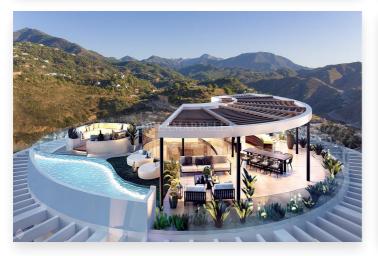

## **Location: Benahavís**

Quality, style, comfort and innovation are the guiding principles in the design and building of this apartment.

Uniformity and continuity generate the flow between your indoor and outdoor spaces. Special attention has been paid to light, guaranteeing that all living spaces are radiant with natural light.

It is conveniently located between Marbella and Benahavís, with the view on El Madroñal in its backyard. Both the access road through La Quinta and the main Ronda road offer quick and easy access to the beaches and town centres.