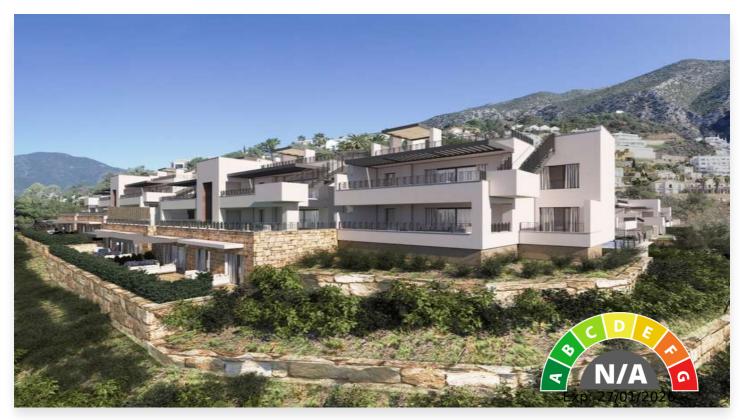

## Location: Marbella

New project on the slopes of La Concha in Istán, Marbella. Set in an area of natural beauty with century old forests and panoramic views of both Marbella and the Istán reservoir. Within the project will be seven small residential complexes consisting of apartments, penthouses and semi-detached townhouses.

This is the first of those new complexes to get underway, comprising 32 apartments distributed across just four blocks of three floors. These properties are at the highest part of the development and therefore offer the best views, unrestricted views of Marbella and Gibraltar.

The homes are designed in contemporary open-plan layout but with an appearance that blends into the natural surroundings. Here you will find apartments with 2 or 3 bedrooms as well as 3 bedroom penthouses with large rooftop solariums.