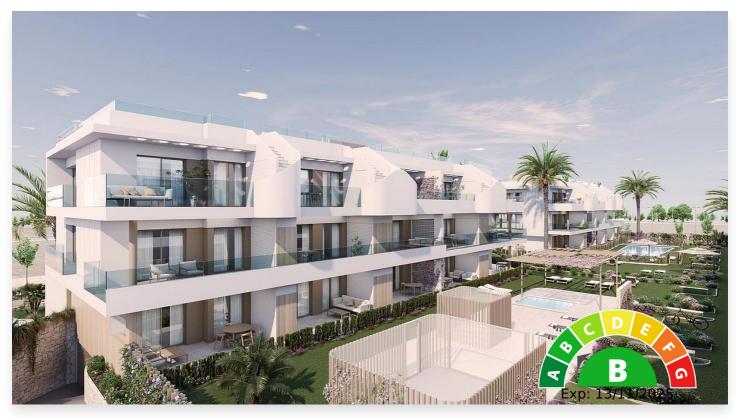

## Location: Pilar de la Horadada

NEW BUILD RESIDENTIAL COMPLEX IN PILAR DE LA HORADADA

New Build residential of apartments and penthouses with exceptional finishes in Pilar de la Horadada.

Ground floor apartments with private gardens, middle floor apartments with large terraces and top floor penthouses with private solariums.

All the terraces are south-facing.

Automatic gates in the residential, both for pedestrian access and vehicle access.

The building is surrounded by gardens, it will also have a communal swimming pool, parking inside the complex and each property has its own private storage room.

#### **Energy Rating**

В