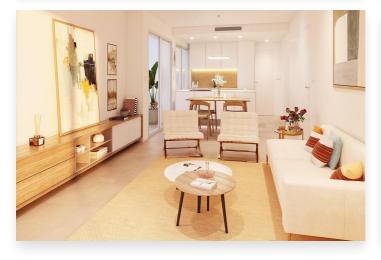

The kitchen is delivered fully furnished, leaving enough space for you to choose the appliances according to your preferences.

Only noble materials have been used, such as interior carpentry made entirely of wood and exterior Climalit/aluminium windows, ideal both for their design and for the high thermal-acoustic level they have.