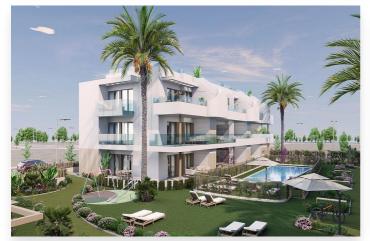

## Location: Pilar de la Horadada

NEW BUILD RESIDENTIAL COMPLEX IN PILAR DE LA HORADADA

New Build residential of apartments and penthouses with exceptional finishes in Pilar de la Horadada.

Ground floor apartments with private gardens, middle floor apartments with large terraces and top floor penthouses with private solariums.

All the terraces are south-facing.

Automatic gates in the residential, both for pedestrian access and vehicle access.

The building is surrounded by gardens, it will also have a communal swimming pool, parking inside the complex and each property has its own private storage room.