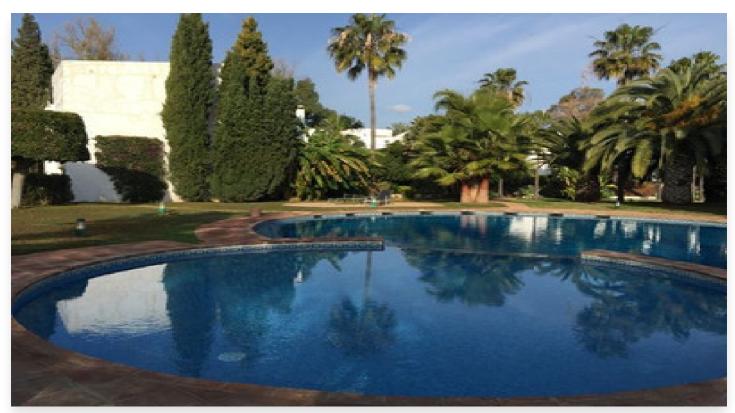

Orientation : East, West. Condition : Excellent. Pool : Communal.

Climate Control: Air Conditioning.

Views: Garden, Street.

Features: Fitted Wardrobes, Private Terrace, ADSL / WIFI, Ensuite Bathroom, Marble Flooring, Double

Glazing.

Furniture : Fully Furnished.

Kitchen: Fully Fitted.

Garden : Communal, Private. Security : Gated Complex. Parking : Covered, Private.

**Features:** 

SettingOrientationPoolClose To GolfEastCommunal