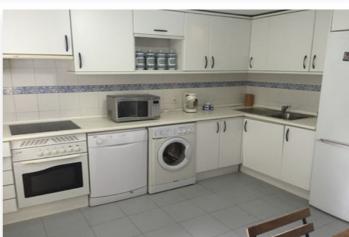

Glazing.

Furniture : Fully Furnished.

Kitchen: Fully Fitted.

Garden : Communal, Private. Security : Gated Complex. Parking : Covered, Private.

**Features:** 

SettingOrientationPoolClose To GolfEastCommunal