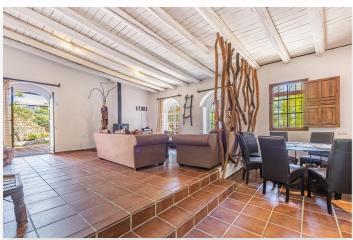

## Location: Benahavís

5 Bedroom Villa with a second building and 17.000 square metres plot.Beautiful Land of 17,051 m2, with unique development potential on the edge of the village next to the town centre of Benahavis town, with many possibilities due to its ideal situation, with only one main entrance and same exit giving privacy and tranquillity. Within the 17.051 m2 plot there are two villas. Main Villa: 5 Bedrooms, 3 Bathrooms. Within walking distance from the village centre, this is an ideal quiet family holiday home with views over the Village and to the Ronda mountains. This typical Andalusian house was designed and built from local wood, Ronda tiles, old doors and local materials. It has a superb shaded barbecue dining terrace, large outdoor azure pool all set within more than 4 acres of mature gardens, lawns and woodland.