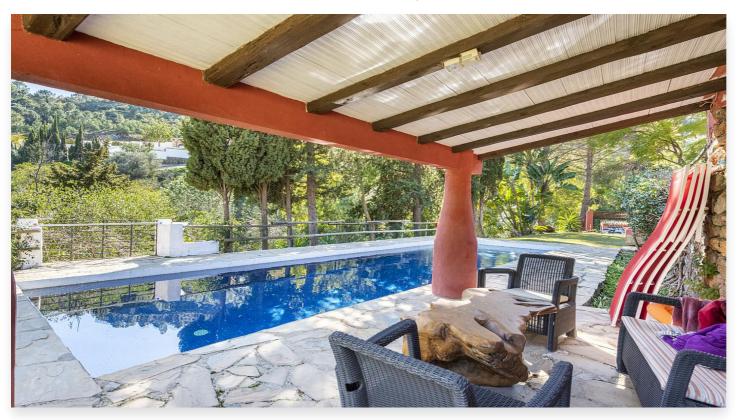

## Location: Benahavís

5 Bedroom Villa with a second building and 17.000 square metres plot.Beautiful Land of 17,051 m2, with unique development potential on the edge of the village next to the town centre of Benahavis town, with many possibilities due to its ideal situation, with only one main entrance and same exit giving privacy and tranquillity. Within the 17.051 m2 plot there are two villas. Main Villa: 5 Bedrooms, 3 Bathrooms. Within walking distance from the village centre, this is an ideal quiet family holiday home with views over the Village and to the Ronda mountains. This typical Andalusian house was designed and built from local wood, Ronda tiles, old doors and local materials. It has a superb shaded barbecue dining terrace, large outdoor azure pool all set within more than 4 acres of mature gardens, lawns and woodland.