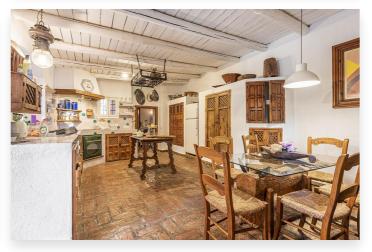

## Location: Benahavís

5 Bedroom Villa with a second building and 17.000 square metres plot.Beautiful Land of 17,051 m2, with unique development potential on the edge of the village next to the town centre of Benahavis town, with many possibilities due to its ideal situation, with only one main entrance and same exit giving privacy and tranquillity. Within the 17.051 m2 plot there are two villas. Main Villa: 5 Bedrooms, 3 Bathrooms. Within walking distance from the village centre, this is an ideal quiet family holiday home with views over the Village and to the Ronda mountains. This typical Andalusian house was designed and built from local wood, Ronda tiles, old doors and local materials. It has a superb shaded barbecue dining terrace, large outdoor azure pool all set within more than 4 acres of mature gardens, lawns and woodland.