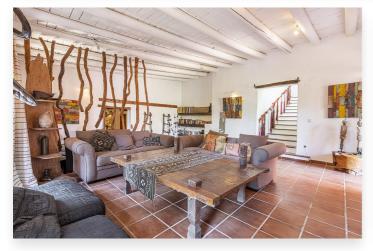

## Location: Benahavís

5 Bedroom Villa with a second building and 17.000 square metres plot.Beautiful Land of 17,051 m2, with unique development potential on the edge of the village next to the town centre of Benahavis town, with many possibilities due to its ideal situation, with only one main entrance and same exit giving privacy and tranquillity. Within the 17.051 m2 plot there are two villas. Main Villa: 5 Bedrooms, 3 Bathrooms. Within walking distance from the village centre, this is an ideal quiet family holiday home with views over the Village and to the Ronda mountains. This typical Andalusian house was designed and built from local wood, Ronda tiles, old doors and local materials. It has a superb shaded barbecue dining terrace, large outdoor azure pool all set within more than 4 acres of mature gardens, lawns and woodland.