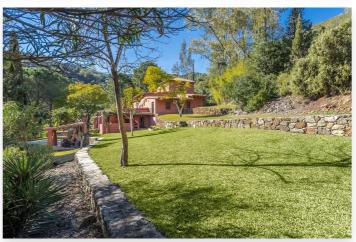

## Location: Benahavís

5 Bedroom Villa with a second building and 17.000 square metres plot.Beautiful Land of 17,051 m2, with unique development potential on the edge of the village next to the town centre of Benahavis town, with many possibilities due to its ideal situation, with only one main entrance and same exit giving privacy and tranquillity. Within the 17.051 m2 plot there are two villas. Main Villa: 5 Bedrooms, 3 Bathrooms. Within walking distance from the village centre, this is an ideal quiet family holiday home with views over the Village and to the Ronda mountains. This typical Andalusian house was designed and built from local wood, Ronda tiles, old doors and local materials. It has a superb shaded barbecue dining terrace, large outdoor azure pool all set within more than 4 acres of mature gardens, lawns and woodland.