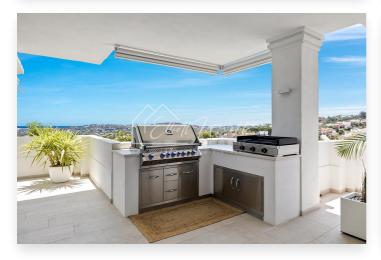

7 bedrooms and 5,5 bathrooms. Master bedroom en suite with dressing area, 6 guest bedrooms and 4 bathroom and a guest toilet. All bathrooms by Villeroy& Boch. Cinema room, laundry area, storage.

Direct access to the huge south facing terrace with a summer kitchen Napoleon and Jacuzzi. All done with glass courtains, a second living area for all seasons.

Barbeque

close to schools

Close to Shops

Close to Golf

Close to Town

Heated Pool

**INDOOR POOL** 

Fully Fitted Kitchen