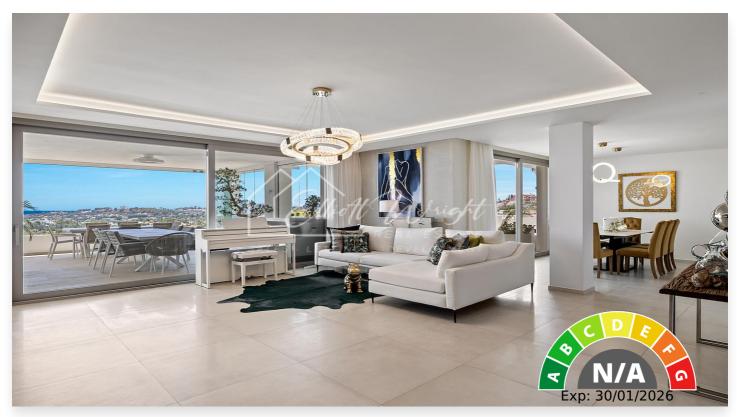

Built to the highest standards in 2020. South-facing with spectacular views to the coast and Mediterranean. Only a short drive to all amenities, the beach, Puerto Banus and Marbella centre.

All on one floor. Private entrance, living area with fireplace, dining area with an open plan fully fitted kitchen (with Gaggenau appliances).

24/7 security and concierge services.

The furniture is included.

One to see!!!

Features: Climate Control Air Conditioning

**Views** Sea View **Features** 

Covered Terrace Storage Room Utility Room

Gym

**Fitted Wardrobes** 