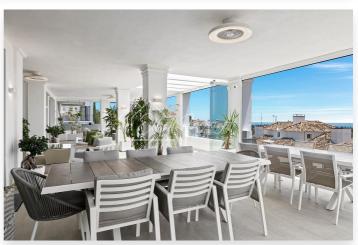

7 bedrooms and 5,5 bathrooms. Master bedroom en suite with dressing area, 6 guest bedrooms and 4 bathroom and a guest toilet. All bathrooms by Villeroy& Boch. Cinema room, laundry area, storage.

Direct access to the huge south facing terrace with a summer kitchen Napoleon and Jacuzzi. All done with glass courtains, a second living area for all seasons.