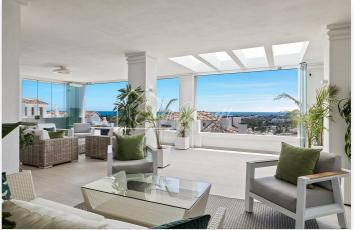

## Location: Nueva Andalucía

ONE-OF-A-KIND 7-BEDROOM APARTMENT IN THE HEART OF NUEVA ANDALUCIA...

A truly unique and stunning fully private 7-bed apartment located within a sought-after and well-secured urbanisation with 53 unique apartments.

Built to the highest standards in 2020. South-facing with spectacular views to the coast and Mediterranean. Only a short drive to all amenities, the beach, Puerto Banus and Marbella centre.

All on one floor. Private entrance, living area with fireplace, dining area with an open plan fully fitted kitchen (with Gaggenau appliances).

7 bedrooms and 5,5 bathrooms. Master bedroom en suite with dressing area, 6 guest bedrooms and 4 bathroom and a guest toilet. All bathrooms by Villeroy& Boch. Cinema room, laundry area, storage.

Direct access to the huge south facing terrace with a summer kitchen Napoleon and Jacuzzi. All done with glass courtains, a second living area for all seasons.