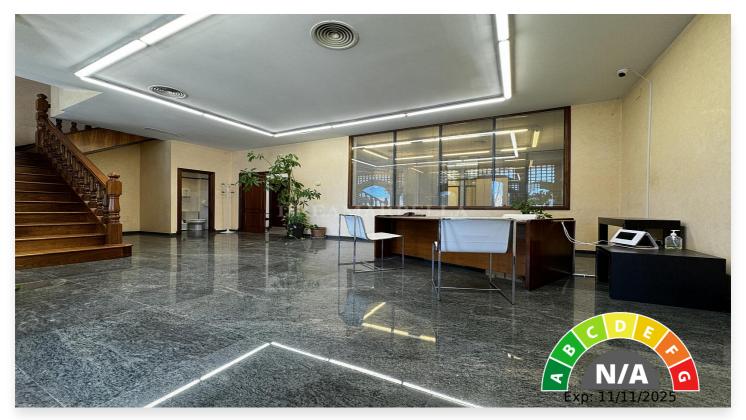

## Location: San Pedro de Alcántara

Welcome to the epitome of modern office space in the serene surroundings of Centro Comercial Guadalmina. This exceptional two-floor office offers an unparalleled opportunity for professionals seeking a prime location with ample space and versatility.

As you step inside, you'll be greeted by a spacious layout spanning across two floors, featuring a variety of rooms tailored to meet your business needs. From private offices to conference rooms, each space is designed to maximize productivity and efficiency.

With a total area of 230m2, this office provides an abundance of space to accommodate your team and clients comfortably. Whether you're hosting meetings, conducting presentations, or working on projects, you'll have the room you need to succeed.