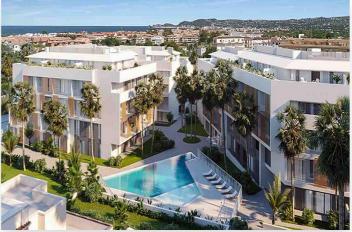

### **Location: Javea**

NEW RESIDENTIAL IN JAVEA 5 MINUTES FROM THE BEACH, THE PORT AND THE CENTER !!!

New residential a few minutes from the beach that consists of 58 homes with 2, 3 and 4 bedrooms distributed on the ground floor with a garden, apartments with terraces on intermediate floors, penthouses and duplexes with large terraces. In addition, all homes will have a garage and storage room. The residential complex will have a swimming pool and a social club.

# Features:

Communal Pool

#### **Features**

Gym

Near bus route

gated

Number of Parking Spaces: 1

**Near Schools** 

Useable Build Space: 126 Msq. Air Conditioning: Pre-Installed

**Near Trees** 

Near Commercial Center

Location: Coastal, Urbanisation

Solarium: Yes Elevator/Lift

Beach: 800 Meters Double Bedrooms: 4 Terrace: 156 Msq.