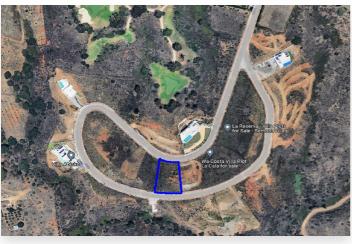

## Plot of land in La Cala Golf

199,000€

**Reference:** R4752778 **Plot Size:** 1,415m<sup>2</sup>

## **Location: La Cala Golf**

Fabulous south facing plot with stunning sea and mountain views in Reserva de Cala Golf street, La Cala Golf, Mijas Costa.

Urban characteristics of the plot (1.415m2):

Qualified for single-family residential villas Urban classification: Urban land. Ordered

Roadside access on both north and south side of the plot

There is an agreement in place for top of the plot to be excavated at the cost of the neighbouring plot owner.

This plot is located in a residential, villa-only neighbourhood of the exclusive La Cala Golf which is a 10 minute drive from La Cala de Mijas. La Cala Golf is renowned as the finest golf complex in Andalucia, with three exciting 18 hole championship courses designed by Cabell Robinson, La Cala Golf Academy in Mijas, Spain.