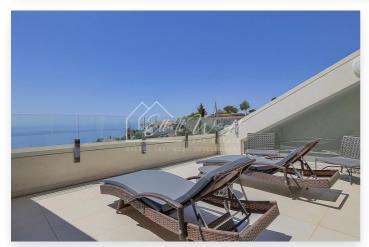

## SUPERB 3-BEDROOM DUPLEX PENTHOUSE WITH UNOBSTRUCTED SEA VIEWS IN BENALMADENA

157 built m2 and 68 m2 terrace (divided in 2 terraces)

- 3 bed/ 2 bath duplex penthouse
- Panoramic sea views
- South facing
- 2 parking spaces + storage room
- Several pools, spa wellness center, gym and well kept communal garden
- €899,000

Features: Climate Control Air Conditioning

**Views** Sea View **Features** close to schools

Close to Shops

Garden View

Close to Golf

**Pool View** 

Close to Town

Mountain view