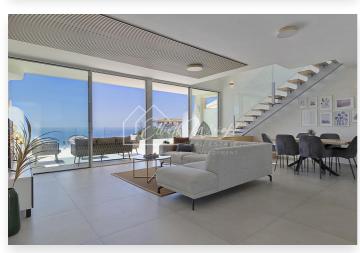

## SUPERB 3-BEDROOM DUPLEX PENTHOUSE WITH UNOBSTRUCTED SEA VIEWS IN BENALMADENA

157 built m2 and 68 m2 terrace (divided in 2 terraces)

- 3 bed/ 2 bath duplex penthouse
- Panoramic sea views
- South facing
- 2 parking spaces + storage room
- Several pools, spa wellness center, gym and well kept communal garden
- €899,000

Features: Climate Control Air Conditioning

**Views** Sea View **Features** close to schools

Close to Shops

Garden View

Close to Golf

**Pool View** 

Close to Town

Mountain view

Panoramic view

**Gated Community** 

**Excellent Condition** 

Living room

Surveillance Cameras

Open Plan Kitchen

Amenities near

Security service 24h