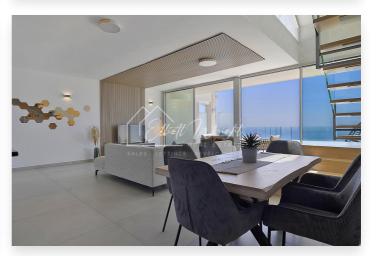

## SUPERB 3-BEDROOM DUPLEX PENTHOUSE WITH UNOBSTRUCTED SEA VIEWS IN BENALMADENA

157 built m2 and 68 m2 terrace (divided in 2 terraces)

- 3 bed/ 2 bath duplex penthouse
- Panoramic sea views
- South facing
- 2 parking spaces + storage room
- Several pools, spa wellness center, gym and well kept communal garden
- €899,000