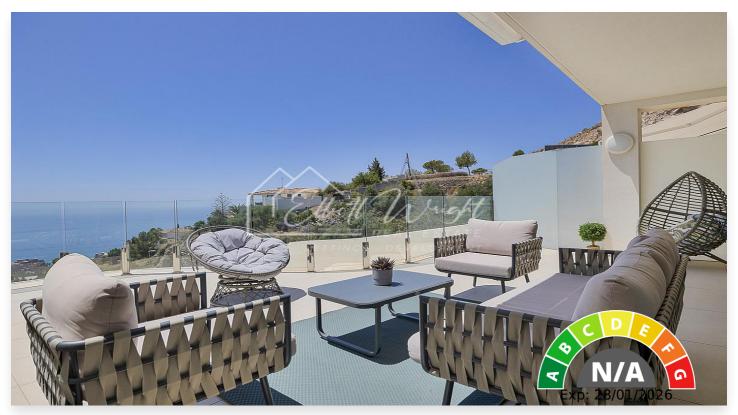

## SUPERB 3-BEDROOM DUPLEX PENTHOUSE WITH UNOBSTRUCTED SEA VIEWS IN BENALMADENA

157 built m2 and 68 m2 terrace (divided in 2 terraces)

- 3 bed/ 2 bath duplex penthouse
- Panoramic sea views
- South facing
- 2 parking spaces + storage room
- Several pools, spa wellness center, gym and well kept communal garden
- €899,000

Features: Climate Control Air Conditioning

**Views** Sea View **Features** close to schools

Close to Shops

Garden View

Close to Golf

**Pool View** 

Close to Town

Mountain view

Panoramic view

**Gated Community** 

**Excellent Condition** 

Living room

Surveillance Cameras

Open Plan Kitchen

Amenities near

Security service 24h