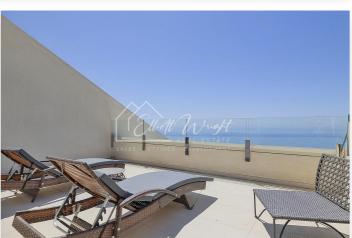

## SUPERB 3-BEDROOM DUPLEX PENTHOUSE WITH UNOBSTRUCTED SEA VIEWS IN BENALMADENA

157 built m2 and 68 m2 terrace (divided in 2 terraces)

- 3 bed/ 2 bath duplex penthouse
- Panoramic sea views
- South facing
- 2 parking spaces + storage room
- Several pools, spa wellness center, gym and well kept communal garden
- €899,000

Features: Climate Control Air Conditioning

**Views** Sea View **Features** close to schools

Close to Shops

Garden View

Close to Golf

**Pool View** 

Close to Town

Mountain view