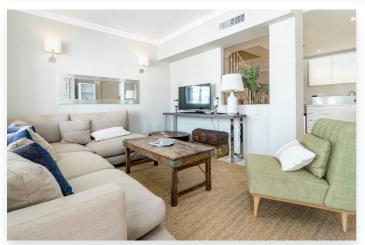

## **Location: Aloha**

The newly refurbished townhouse with a large living room and open-plan kitchen, 3 bedrooms and 2 bathrooms. Furthermore the apartment has 2 terraces and a roof top terrace with an outdoor kitchen and fantastic view to la Concha Mountain, Aloha Golf course and the mediterranean sea.