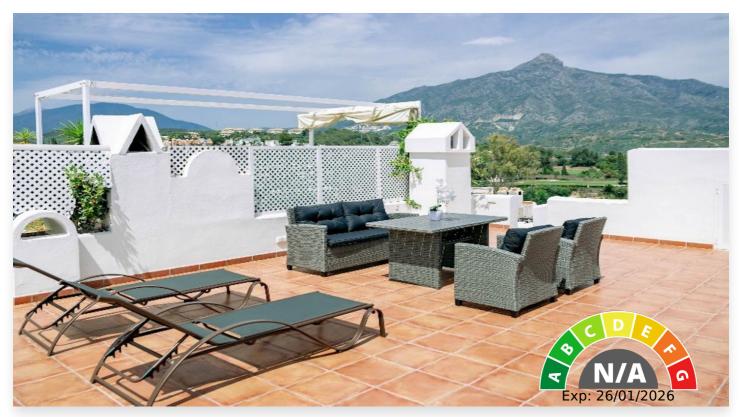

## **Location: Aloha**

The newly refurbished townhouse with a large living room and open-plan kitchen, 3 bedrooms and 2 bathrooms. Furthermore the apartment has 2 terraces and a roof top terrace with an outdoor kitchen and fantastic view to la Concha Mountain, Aloha Golf course and the mediterranean sea.

Features - Double Glazing

Features - Covered Terrace

Category - Golf

Features - Barbeque

Climate Control - U/F/H

Bathrooms

Category - Contemporary