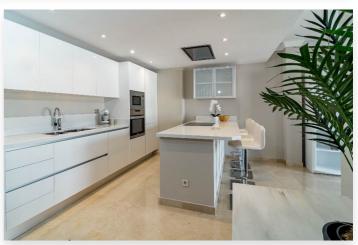

## **Location: Aloha**

The newly refurbished townhouse with a large living room and open-plan kitchen, 3 bedrooms and 2 bathrooms. Furthermore the apartment has 2 terraces and a roof top terrace with an outdoor kitchen and fantastic view to la Concha Mountain, Aloha Golf course and the mediterranean sea.