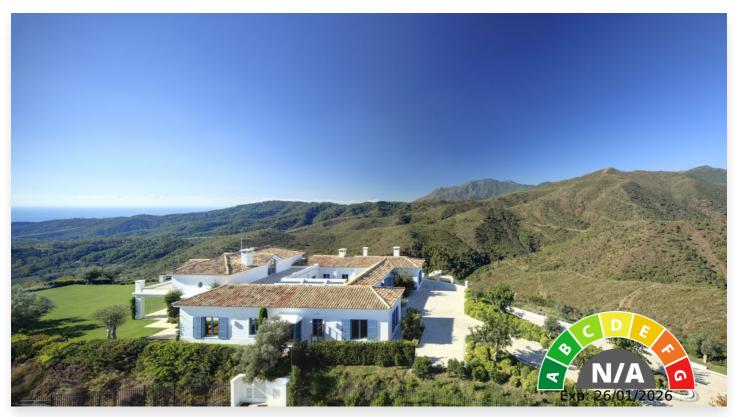

## Villa in Benahavís

4900000 €

Reference: MLSC5212745 Bedrooms: 5 Bathrooms: 6 Plot Size: 6950m<sup>2</sup> Build Size: 682m<sup>2</sup>

## Location: Benahavís

A luxurious villa on a double plot with panoramic views to the Mediterranean and the mountains. Southwest facing. Fully private, quiet and peaceful. Gated and 24 hrs security. Offering a nice combination of styles, modern Nordic inside and Andalucian style outside. Drive way leading to the property, entrance with patio. Main floor: Living area with high ceilings and fire place, separate dining and open plan fully fitted kitchen. Mezzanine for office or tv area. Master bedroom en suite with dressing area, two guest bedrooms en suite. Small bedroom next to the kitchen. Covered and open terraces with direct access to the gardens and pool area. Lower floor, garden level: Guest bedroom en suite with salon, entertainment area, home cinema, bodega, garage. Outside dining and kitchen with BBQ area. Mature gardens with private pool. Amenities, shops and beach appr. 15 minutes drive. Monte Mayor Country Club is located next to Marbella Club Golf Resort, above the Villa Padierna 5\* hotel with Los Flamingos Golf and the little village of Cancelada.