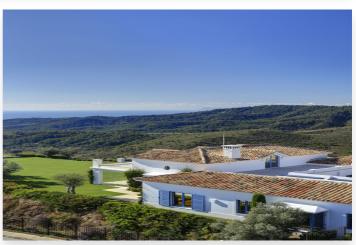

## Location: Benahavís

A luxurious villa on a double plot with panoramic views to the Mediterranean and the mountains. Southwest facing. Fully private, quiet and peaceful. Gated and 24 hrs security. Offering a nice combination of styles, modern Nordic inside and Andalucian style outside. Drive way leading to the property, entrance with patio. Main floor: Living area with high ceilings and fire place, separate dining and open plan fully fitted kitchen. Mezzanine for office or tv area. Master bedroom en suite with dressing area, two guest bedrooms en suite. Small bedroom next to the kitchen. Covered and open terraces with direct access to the gardens and pool area. Lower floor, garden level: Guest bedroom en suite with salon, entertainment area, home cinema, bodega, garage. Outside dining and kitchen with BBQ area. Mature gardens with private pool. Amenities, shops and beach appr. 15 minutes drive. Monte Mayor Country Club is located next to Marbella Club Golf Resort, above the Villa Padierna 5\* hotel with Los Flamingos Golf and the little village of Cancelada.