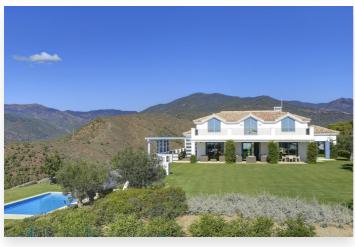

## Location: Benahavís

A luxurious villa on a double plot with panoramic views to the Mediterranean and the mountains. Southwest facing. Fully private, quiet and peaceful. Gated and 24 hrs security. Offering a nice combination of styles, modern Nordic inside and Andalucian style outside. Drive way leading to the property, entrance with patio. Main floor: Living area with high ceilings and fire place, separate dining and open plan fully fitted kitchen. Mezzanine for office or tv area. Master bedroom en suite with dressing area, two guest bedrooms en suite. Small bedroom next to the kitchen. Covered and open terraces with direct access to the gardens and pool area. Lower floor, garden level: Guest bedroom en suite with salon, entertainment area, home cinema, bodega, garage. Outside dining and kitchen with BBQ area. Mature gardens with private pool. Amenities, shops and beach appr. 15 minutes drive. Monte Mayor Country Club is located next to Marbella Club Golf Resort, above the Villa Padierna 5\* hotel with Los Flamingos Golf and the little village of Cancelada.