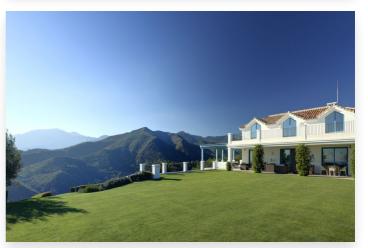

## Location: Benahavís

A luxurious villa on a double plot with panoramic views to the Mediterranean and the mountains. Southwest facing. Fully private, quiet and peaceful. Gated and 24 hrs security. Offering a nice combination of styles, modern Nordic inside and Andalucian style outside. Drive way leading to the property, entrance with patio. Main floor: Living area with high ceilings and fire place, separate dining and open plan fully fitted kitchen. Mezzanine for office or tv area. Master bedroom en suite with dressing area, two guest bedrooms en suite. Small bedroom next to the kitchen. Covered and open terraces with direct access to the gardens and pool area. Lower floor, garden level: Guest bedroom en suite with salon, entertainment area, home cinema, bodega, garage. Outside dining and kitchen with BBQ area. Mature gardens with private pool. Amenities, shops and beach appr. 15 minutes drive. Monte Mayor Country Club is located next to Marbella Club Golf Resort, above the Villa Padierna 5\* hotel with Los Flamingos Golf and the little village of Cancelada.