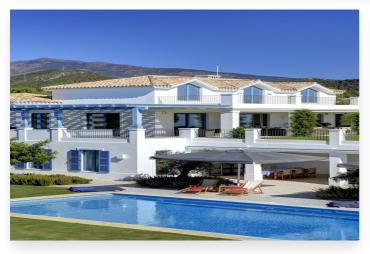

## Location: Benahavís

A luxurious villa on a double plot with panoramic views to the Mediterranean and the mountains. Southwest facing. Fully private, quiet and peaceful. Gated and 24 hrs security. Offering a nice combination of styles, modern Nordic inside and Andalucian style outside. Drive way leading to the property, entrance with patio. Main floor: Living area with high ceilings and fire place, separate dining and open plan fully fitted kitchen. Mezzanine for office or tv area. Master bedroom en suite with dressing area, two guest bedrooms en suite. Small bedroom next to the kitchen. Covered and open terraces with direct access to the gardens and pool area. Lower floor, garden level: Guest bedroom en suite with salon, entertainment area, home cinema, bodega, garage. Outside dining and kitchen with BBQ area. Mature gardens with private pool. Amenities, shops and beach appr. 15 minutes drive. Monte Mayor Country Club is located next to Marbella Club Golf Resort, above the Villa Padierna 5\* hotel with Los Flamingos Golf and the little village of Cancelada.