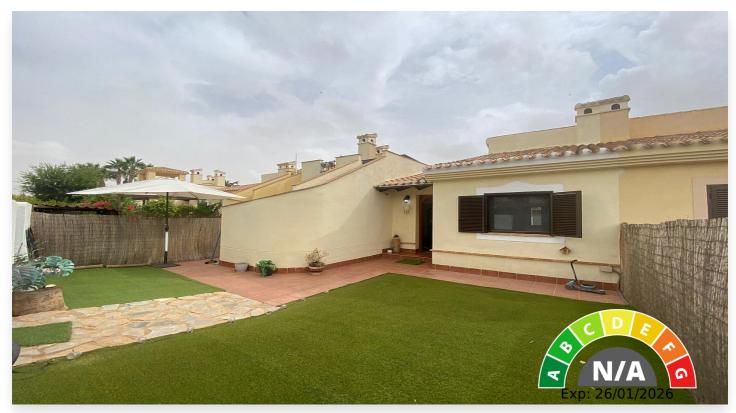

## Location: Hacienda Del Álamo Golf Resort

This great value terraced villa is located on Hacienda del Álamo Golf Course with communal swimming pool. The villa of 122m2 is set on a very good sized plot of 232m2 with abundantly landscaped gardens back and front. The garden is very spacious, attractive and low-maintenance and practical at the same time. Access from road, large front garden with main entrance to property, entrance hall leading into the large living/dining area with large patio doors leading out to the large covered terrace and garden, open plan kitchen with access to outdoor storage room and stairs that lead up to solarium, two double bedrooms with fitted wardrobes, master bedroom with ensuite bathroom with bath and additional bathroom with shower. Air con throughout the property hot & cold. Car park closeby, communal swimming pool open all year. Community 91€ per month, 500€ council tax. CONTACT US NOW FOR A VIEWING!