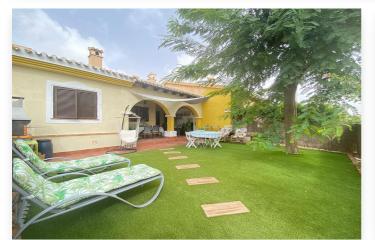

## Location: Hacienda Del Álamo Golf Resort

This great value terraced villa is located on Hacienda del Álamo Golf Course with communal swimming pool. The villa of 122m2 is set on a very good sized plot of 232m2 with abundantly landscaped gardens back and front. The garden is very spacious, attractive and low-maintenance and practical at the same time. Access from road, large front garden with main entrance to property, entrance hall leading into the large living/dining area with large patio doors leading out to the large covered terrace and garden, open plan kitchen with access to outdoor storage room and stairs that lead up to solarium, two double bedrooms with fitted wardrobes, master bedroom with ensuite bathroom with bath and additional bathroom with shower. Air con throughout the property hot & cold. Car park closeby, communal swimming pool open all year. Community 91€ per month, 500€ council tax. CONTACT US NOW FOR A VIEWING!