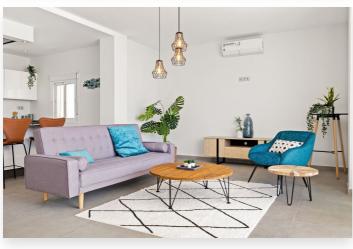

## **Location: Estepona**

ED.BAHIA DE ESTEPONA 110GUADALOBÓN, ESTEPONAFully renovated 3 bedroom duplex penthouse front line beach and located on the 9th floor withspectacular unbeaten and panoramic views to the Mediterranean and the coast. South facing. Directaccess to the beach and walking distance to the port and town center of Estepona. Main floor: Spacious living/lounge area with open plan fully fitted kitchen with Bosch appliances. Directaccess to a big covered and open terrace with amazing views. Guest toilet.Upper floor: Master bedroom en suite with dressing area, two guest bedroom sharing a bathroom. Community pool and mature gardens, tennis court, social area with BBQ. Direct access to the beach andthe Estepona promenade. Parking inside the gated community. A garage space is available at 15.000€.Penthouse, Estepona, Costa del Sol.3 Bedrooms, 2.5 Bathrooms, Built 139 m², Terrace 52 m<sup>2</sup>.Orientation: South.Condition: New Construction.Pool: Communal.Climate Control: Air Conditioning, Hot A/C, Cold A/C, U/F/H Bathrooms. Views: Golf. Features: Lift. Kitchen: Fully Fitted. Security: Gated Complex, 24 Hour Security. Parking: Underground. Penthouse, Estepona, Costa del Sol. 3 Bedrooms, 2.5 Bathrooms, Built 139 m<sup>2</sup>, Terrace 52 m<sup>2</sup>. Setting: Beachfront, Beachside, Close To Port, Close To Sea, Close To Town, Front Line Beach Complex.Orientation: South.Condition: Excellent, Recently Renovated.Pool: Communal, Children's Pool.Climate Control: Air Conditioning, Hot A/C, Cold A/C, U/F/H Bathrooms. Views: Sea, Panoramic. Features: Lift. Furniture: Not Furnished. Kitchen: Fully Fitted. Garden : Communal.Security : Gated Complex, 24 Hour Security.Parking : Underground.