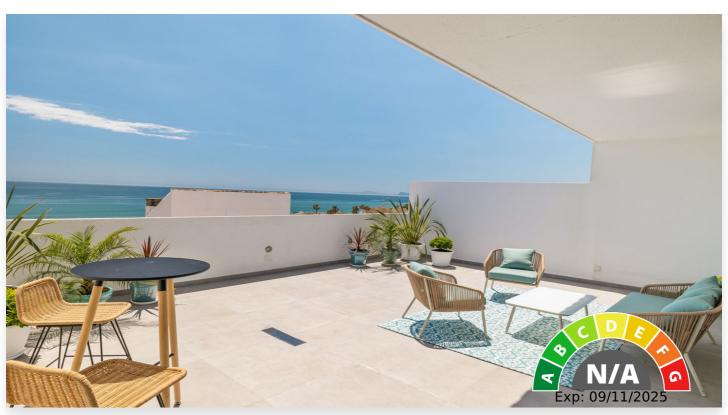

## **Location: Estepona**

ED.BAHIA DE ESTEPONA 110GUADALOBÓN, ESTEPONAFully renovated 3 bedroom duplex penthouse front line beach and located on the 9th floor withspectacular unbeaten and panoramic views to the Mediterranean and the coast. South facing. Directaccess to the beach and walking distance to the port and town center of Estepona. Main floor: Spacious living/lounge area with open plan fully fitted kitchen with Bosch appliances. Directaccess to a big covered and open terrace with amazing views. Guest toilet.Upper floor: Master bedroom en suite with dressing area, two guest bedroom sharing a bathroom. Community pool and mature gardens, tennis court, social area with BBQ. Direct access to the beach andthe Estepona promenade. Parking inside the gated community. A garage space is available at 15.000€.Penthouse, Estepona, Costa del Sol.3 Bedrooms, 2.5 Bathrooms, Built 139 m², Terrace 52 m<sup>2</sup>.Orientation: South.Condition: New Construction.Pool: Communal.Climate Control: Air Conditioning, Hot A/C, Cold A/C, U/F/H Bathrooms. Views: Golf. Features: Lift. Kitchen: Fully Fitted. Security: Gated Complex, 24 Hour Security. Parking: Underground. Penthouse, Estepona, Costa del Sol. 3 Bedrooms, 2.5 Bathrooms, Built 139 m<sup>2</sup>, Terrace 52 m<sup>2</sup>. Setting: Beachfront, Beachside, Close To Port, Close To Sea, Close To Town, Front Line Beach Complex.Orientation: South.Condition: Excellent, Recently Renovated.Pool: Communal, Children's Pool.Climate Control: Air Conditioning, Hot A/C, Cold A/C, U/F/H Bathrooms. Views: Sea, Panoramic. Features: Lift. Furniture: Not Furnished. Kitchen: Fully Fitted. Garden : Communal.Security : Gated Complex, 24 Hour Security.Parking : Underground.