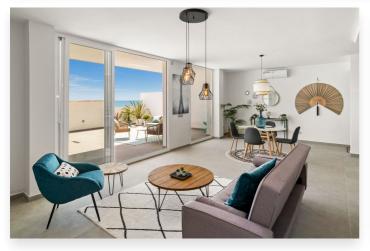

## **Location: Estepona**

ED.BAHIA DE ESTEPONA 110GUADALOBÓN, ESTEPONAFully renovated 3 bedroom duplex penthouse front line beach and located on the 9th floor withspectacular unbeaten and panoramic views to the Mediterranean and the coast. South facing. Directaccess to the beach and walking distance to the port and town center of Estepona. Main floor: Spacious living/lounge area with open plan fully fitted kitchen with Bosch appliances. Directaccess to a big covered and open terrace with amazing views. Guest toilet.Upper floor: Master bedroom en suite with dressing area, two guest bedroom sharing a bathroom. Community pool and mature gardens, tennis court, social area with BBQ. Direct access to the beach andthe Estepona promenade. Parking inside the gated community. A garage space is available at 15.000€.Penthouse, Estepona, Costa del Sol.3 Bedrooms, 2.5 Bathrooms, Built 139 m², Terrace 52 m<sup>2</sup>.Orientation: South.Condition: New Construction.Pool: Communal.Climate Control: Air Conditioning, Hot A/C, Cold A/C, U/F/H Bathrooms. Views: Golf. Features: Lift. Kitchen: Fully Fitted. Security: Gated Complex, 24 Hour Security. Parking: Underground. Penthouse, Estepona, Costa del Sol. 3 Bedrooms, 2.5 Bathrooms, Built 139 m<sup>2</sup>, Terrace 52 m<sup>2</sup>. Setting: Beachfront, Beachside, Close To Port, Close To Sea, Close To Town, Front Line Beach Complex.Orientation: South.Condition: Excellent, Recently Renovated.Pool: Communal, Children's Pool.Climate Control: Air Conditioning, Hot A/C, Cold A/C, U/F/H Bathrooms. Views: Sea, Panoramic. Features: Lift. Furniture: Not Furnished. Kitchen: Fully Fitted. Garden : Communal.Security : Gated Complex, 24 Hour Security.Parking : Underground.