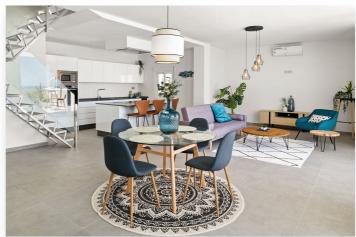

## **Location: Estepona**

ED.BAHIA DE ESTEPONA 110GUADALOBÓN, ESTEPONAFully renovated 3 bedroom duplex penthouse front line beach and located on the 9th floor withspectacular unbeaten and panoramic views to the Mediterranean and the coast. South facing. Directaccess to the beach and walking distance to the port and town center of Estepona. Main floor: Spacious living/lounge area with open plan fully fitted kitchen with Bosch appliances. Directaccess to a big covered and open terrace with amazing views. Guest toilet.Upper floor: Master bedroom en suite with dressing area, two guest bedroom sharing a bathroom. Community pool and mature gardens, tennis court, social area with BBQ. Direct access to the beach andthe Estepona promenade. Parking inside the gated community. A garage space is available at 15.000€.Penthouse, Estepona, Costa del Sol.3 Bedrooms, 2.5 Bathrooms, Built 139 m², Terrace 52 m<sup>2</sup>.Orientation: South.Condition: New Construction.Pool: Communal.Climate Control: Air Conditioning, Hot A/C, Cold A/C, U/F/H Bathrooms. Views: Golf. Features: Lift. Kitchen: Fully Fitted. Security: Gated Complex, 24 Hour Security. Parking: Underground. Penthouse, Estepona, Costa del Sol. 3 Bedrooms, 2.5 Bathrooms, Built 139 m<sup>2</sup>, Terrace 52 m<sup>2</sup>. Setting: Beachfront, Beachside, Close To Port, Close To Sea, Close To Town, Front Line Beach Complex.Orientation: South.Condition: Excellent, Recently Renovated.Pool: Communal, Children's Pool.Climate Control: Air Conditioning, Hot A/C, Cold A/C, U/F/H Bathrooms. Views: Sea, Panoramic. Features: Lift. Furniture: Not Furnished. Kitchen: Fully Fitted. Garden : Communal.Security : Gated Complex, 24 Hour Security.Parking : Underground.