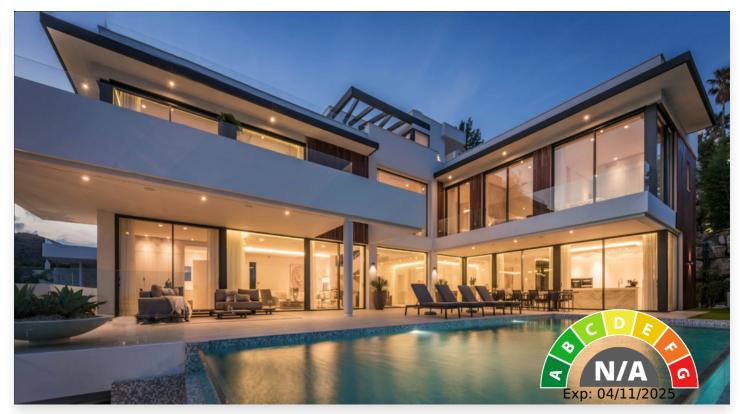

# Villa in Benahavís

## 4,500,000 €

**Reference:** MLSC2838029 **Bedrooms:** 7 **Bathrooms:** 7 **Plot Size:** 1,360m<sup>2</sup> **Build Size:** 842m<sup>2</sup>

### Location: Benahavís

The spectacular Villa 27, designed by the famous architect Carlos Lamas, is located in one of the best areas of the Costa del Sol, La Alqueria, where you can enjoy the good weather and the tranquility and security it offers, but being very close distance from all the life and bustle of Puerto Banús and Marbella. In addition, its slightly elevated position allows this villa to have impressive and paradisiacal panoramic views, both of the sea and the golf with its lake, as well as the mountains and the countryside. This position also provides a lot of privacy, making this magnificent villa the ideal home for the whole family. The villa itself is made up of 7 bedrooms, all with en-suite bathrooms, with enough space to accommodate the whole family. In addition, it has everything you need for comfort and wellbeing, with modern open spaces and large indoor and outdoor dining areas, an incredible perfectly furnished kitchen, as well as well-thought-out leisure and entertainment areas, such as a gym, games room with billiards or a bar.Lastly, the villa has a large garage and additional storage space.