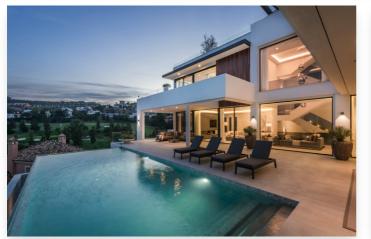

### Location: Benahavís

The spectacular Villa 27, designed by the famous architect Carlos Lamas, is located in one of the best areas of the Costa del Sol, La Alqueria, where you can enjoy the good weather and the tranquility and security it offers, but being very close distance from all the life and bustle of Puerto Banús and Marbella. In addition, its slightly elevated position allows this villa to have impressive and paradisiacal panoramic views, both of the sea and the golf with its lake, as well as the mountains and the countryside. This position also provides a lot of privacy, making this magnificent villa the ideal home for the whole family. The villa itself is made up of 7 bedrooms, all with en-suite bathrooms, with enough space to accommodate the whole family. In addition, it has everything you need for comfort and wellbeing, with modern open spaces and large indoor and outdoor dining areas, an incredible perfectly furnished kitchen, as well as well-thought-out leisure and entertainment areas, such as a gym, games room with billiards or a bar.Lastly, the villa has a large garage and additional storage space.