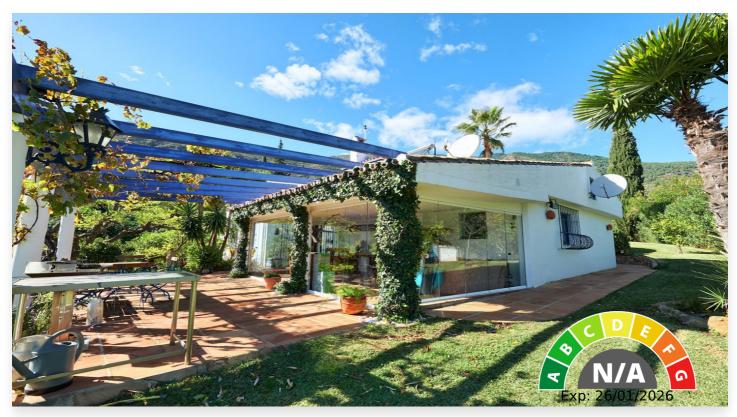

# Country Home in Estepona

695,000€

Reference: MLSC9950028 Bedrooms: 2 Bathrooms: 2 Plot Size: 11,663m<sup>2</sup> Build Size: 152m<sup>2</sup>

# **Location: Estepona**

Impressive farm located at the foot of Sierra Bermeja, but very close to Estepona and all the facilities. The property is perfect for those who love tranquility, nature and stunning views. The main house is made up of a good-sized living room, a perfectly furnished and equipped kitchen, 2 bedrooms and two bathrooms. The guest house is currently being used as a workshop, but could easily be converted into a one or two bedroom apartment. The outdoor areas are incredible, made up of a large and well-kept garden and a beautiful heated pool. The perfect place to relax and unwind.