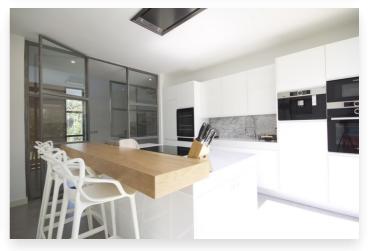

## **Location: Guadalmina Baja**

Magnificent contemporary style villa built in Guadalmina Baja, very close to the Guadalmina Beach Hotel, 300 meters from the beach, ideal for a large family. Built with top quality materials, enjoying a lot of light in every corner. Microcement flooring. A majestic wooden door invites us to the double height hall from which we immediately see a spectacular kitchen with a large island. Next to this, separated by stained glass windows, we enter the dining room and the spacious living room, all set with large sliding doors with direct access to the terrace with two different atmospheres: summer dining room and outdoor lounge with lovely views to the garden, pool and bar. On the same main floor we find two bedrooms sharing a bathroom, another bedroom with ensuite bathroom, guest toilet, laundry room and a double garage. We access the top floor by floating wooden stairs, where we find the large master bedroom with dressing room and a very spacious bathroom with direct access to the terrace / solarium. On this same floor there are another 2 bedrooms with ensuite bathroom and private terrace. In the basement we find several rooms in addition to a large garage.