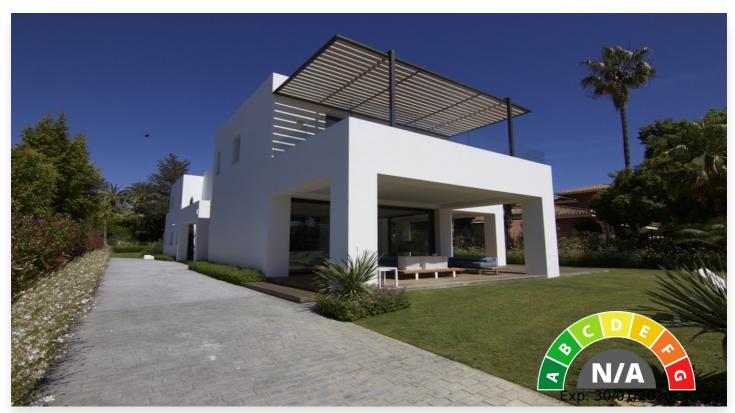

# Villa in Guadalmina Baja

2,599,000€

**Reference:** MLSC2030573 **Bedrooms:** 6 **Bathrooms:** 5 **Plot Size:** 2,000m<sup>2</sup> **Build Size:** 550m<sup>2</sup>

## **Location: Guadalmina Baja**

Magnificent contemporary style villa built in Guadalmina Baja, very close to the Guadalmina Beach Hotel, 300 meters from the beach, ideal for a large family. Built with top quality materials, enjoying a lot of light in every corner. Microcement flooring. A majestic wooden door invites us to the double height hall from which we immediately see a spectacular kitchen with a large island. Next to this, separated by stained glass windows, we enter the dining room and the spacious living room, all set with large sliding doors with direct access to the terrace with two different atmospheres: summer dining room and outdoor lounge with lovely views to the garden, pool and bar. On the same main floor we find two bedrooms sharing a bathroom, another bedroom with ensuite bathroom, guest toilet, laundry room and a double garage. We access the top floor by floating wooden stairs, where we find the large master bedroom with dressing room and a very spacious bathroom with direct access to the terrace / solarium. On this same floor there are another 2 bedrooms with ensuite bathroom and private terrace. In the basement we find several rooms in addition to a large garage.