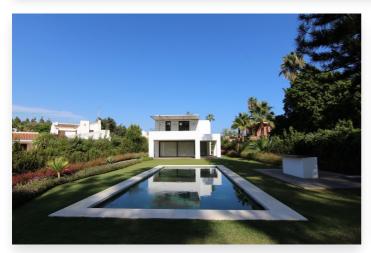

## **Location: Guadalmina Baja**

Magnificent contemporary style villa built in Guadalmina Baja, very close to the Guadalmina Beach Hotel, 300 meters from the beach, ideal for a large family. Built with top quality materials, enjoying a lot of light in every corner. Microcement flooring. A majestic wooden door invites us to the double height hall from which we immediately see a spectacular kitchen with a large island. Next to this, separated by stained glass windows, we enter the dining room and the spacious living room, all set with large sliding doors with direct access to the terrace with two different atmospheres: summer dining room and outdoor lounge with lovely views to the garden, pool and bar. On the same main floor we find two bedrooms sharing a bathroom, another bedroom with ensuite bathroom, guest toilet, laundry room and a double garage. We access the top floor by floating wooden stairs, where we find the large master bedroom with dressing room and a very spacious bathroom with direct access to the terrace / solarium. On this same floor there are another 2 bedrooms with ensuite bathroom and private terrace. In the basement we find several rooms in addition to a large garage.