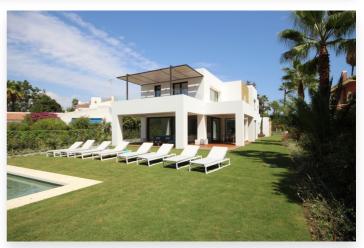

## **Location: Guadalmina Baja**

Magnificent contemporary style villa built in Guadalmina Baja, very close to the Guadalmina Beach Hotel, 300 meters from the beach, ideal for a large family. Built with top quality materials, enjoying a lot of light in every corner. Microcement flooring. A majestic wooden door invites us to the double height hall from which we immediately see a spectacular kitchen with a large island. Next to this, separated by stained glass windows, we enter the dining room and the spacious living room, all set with large sliding doors with direct access to the terrace with two different atmospheres: summer dining room and outdoor lounge with lovely views to the garden, pool and bar. On the same main floor we find two bedrooms sharing a bathroom, another bedroom with ensuite bathroom, guest toilet, laundry room and a double garage. We access the top floor by floating wooden stairs, where we find the large master bedroom with dressing room and a very spacious bathroom with direct access to the terrace / solarium. On this same floor there are another 2 bedrooms with ensuite bathroom and private terrace. In the basement we find several rooms in addition to a large garage.