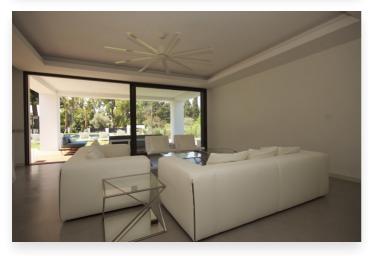

## **Location: Guadalmina Baja**

Magnificent contemporary style villa built in Guadalmina Baja, very close to the Guadalmina Beach Hotel, 300 meters from the beach, ideal for a large family. Built with top quality materials, enjoying a lot of light in every corner. Microcement flooring. A majestic wooden door invites us to the double height hall from which we immediately see a spectacular kitchen with a large island. Next to this, separated by stained glass windows, we enter the dining room and the spacious living room, all set with large sliding doors with direct access to the terrace with two different atmospheres: summer dining room and outdoor lounge with lovely views to the garden, pool and bar. On the same main floor we find two bedrooms sharing a bathroom, another bedroom with ensuite bathroom, guest toilet, laundry room and a double garage. We access the top floor by floating wooden stairs, where we find the large master bedroom with dressing room and a very spacious bathroom with direct access to the terrace / solarium. On this same floor there are another 2 bedrooms with ensuite bathroom and private terrace. In the basement we find several rooms in addition to a large garage.