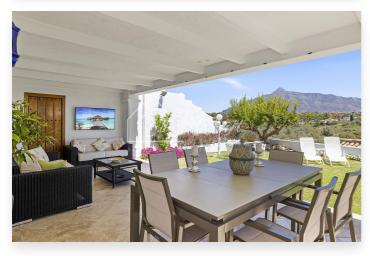

Fully private and quiet.

Spectacular views towards La Concha-Marbella mountain.

Main floor: Entrance hallway and guest toilet. Large living and dining area with fireplace and direct access to the ample covered and open terraces and a private garden. Fully fitted new kitchen with Bosch and Liebherr appliances and breakfast area. Possible one or two guest bedrooms sharing a bathroom.