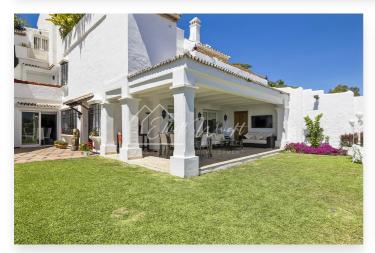

Fully private and quiet.

Spectacular views towards La Concha-Marbella mountain.

Main floor: Entrance hallway and guest toilet. Large living and dining area with fireplace and direct access to the ample covered and open terraces and a private garden. Fully fitted new kitchen with Bosch and Liebherr appliances and breakfast area. Possible one or two guest bedrooms sharing a bathroom.

Upper floor. Master bedroom en suite with dressing area and access to a private terrace. Two guest bedrooms en suite.

Nice well-maintained garden with chill-out area and BBQ. Possibility to put a private swimming pool.