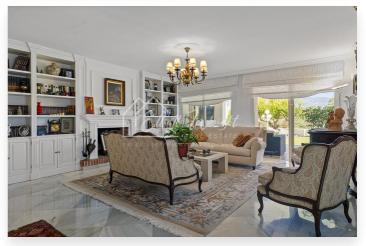

Fully private and quiet.

Spectacular views towards La Concha-Marbella mountain.

Main floor: Entrance hallway and guest toilet. Large living and dining area with fireplace and direct access to the ample covered and open terraces and a private garden. Fully fitted new kitchen with Bosch and Liebherr appliances and breakfast area. Possible one or two guest bedrooms sharing a bathroom.