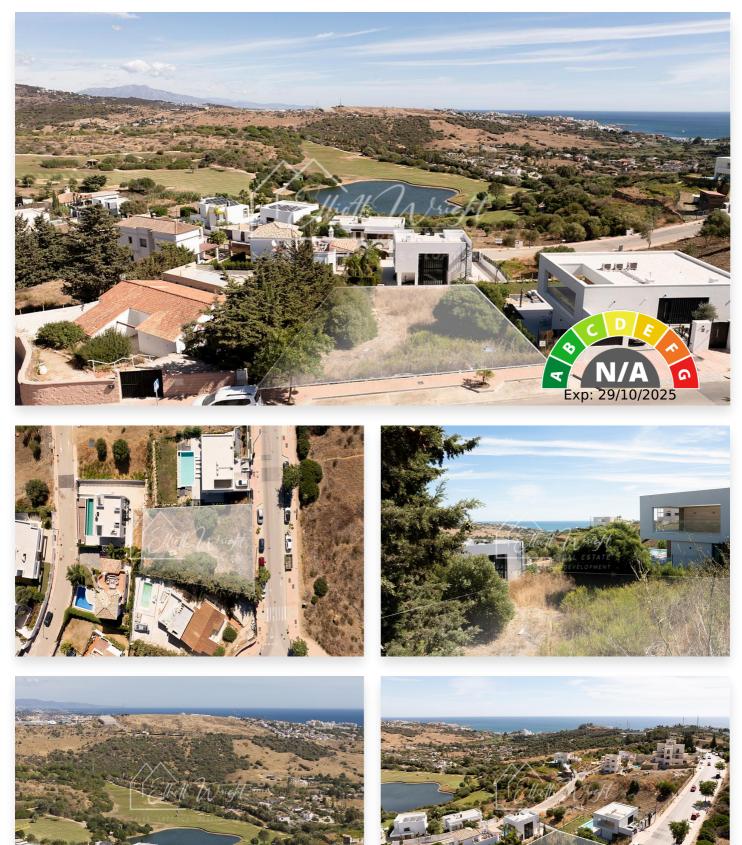

## Location: Valle Romano

Residential plot with building licence and project in place. All costs involved of the project, registration had been paid by the sellers! It is ready for an imminent start of the construction for the new owner!

Located in the prestigious area of Valle Romano, Estepona West, this exceptional plot offers a unique opportunity for discerning buyers seeking a prime location in Malaga. Spanning an impressive 862 square metres, this plot comes complete with a project and license, making it an ideal investment for those looking to build their dream home. The plot is designed to accommodate a build of up to 305 square metres, providing ample space for a luxurious residence.

The location of this plot is truly remarkable, offering a harmonious blend of tranquillity and convenience. Situated near a plethora of amenities, it ensures easy access to everyday necessities and leisure activities. The proximity to the sea and beach provides an idyllic setting for those who cherish coastal living, while the nearby golf courses cater to enthusiasts of the sport. Additionally, the plot's closeness to shops, the town centre, and the port ensures that all essential services and entertainment options are within easy reach.

One of the standout features of this plot is its breathtaking views. With both sea and panoramic vistas, future residents will be able to enjoy the stunning natural beauty of the Costa del Sol from the comfort of their own home. The plot's elevated position enhances these views, offering a serene backdrop for a luxurious lifestyle.