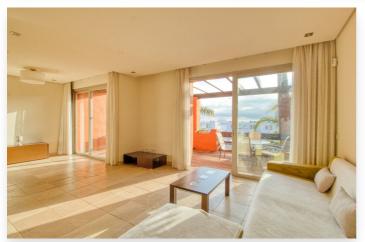

## **Location: Manilva**

Great townhouse with amazing views!

This spacious townhouse boasts 3 bedrooms, 2 bathrooms (1 of which is en-suite), and a guest toilet. It also includes a fully fitted kitchen, a generous living/dining area, as well as a storage and laundry room. Additionally, the property offers a large basement that could easily be converted into 2 extra bedrooms. Several terraces provide stunning views, including a 67 m² roof terrace where you can enjoy panoramic views of the mountains and sea, stretching towards Gibraltar and the African coast. A private parking space for two cars is conveniently located in front of the property.