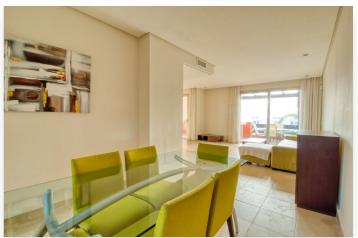

## **Location: Manilva**

Great townhouse with amazing views!

This spacious townhouse boasts 3 bedrooms, 2 bathrooms (1 of which is en-suite), and a guest toilet. It also includes a fully fitted kitchen, a generous living/dining area, as well as a storage and laundry room. Additionally, the property offers a large basement that could easily be converted into 2 extra bedrooms. Several terraces provide stunning views, including a 67 m² roof terrace where you can enjoy panoramic views of the mountains and sea, stretching towards Gibraltar and the African coast. A private parking space for two cars is conveniently located in front of the property.