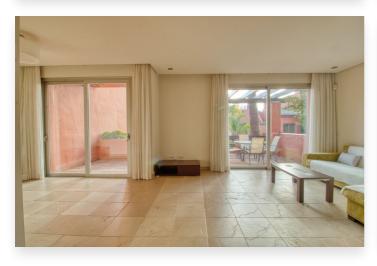

## **Location: Manilva**

Great townhouse with amazing views!

This spacious townhouse boasts 3 bedrooms, 2 bathrooms (1 of which is en-suite), and a guest toilet. It also includes a fully fitted kitchen, a generous living/dining area, as well as a storage and laundry room. Additionally, the property offers a large basement that could easily be converted into 2 extra bedrooms. Several terraces provide stunning views, including a 67 m² roof terrace where you can enjoy panoramic views of the mountains and sea, stretching towards Gibraltar and the African coast. A private parking space for two cars is conveniently located in front of the property.