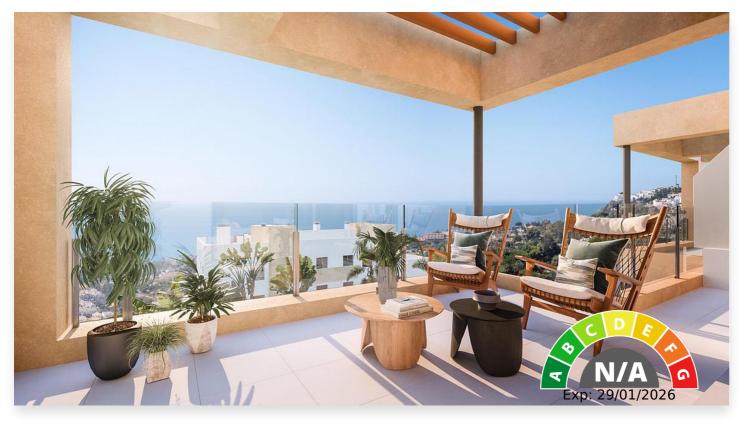

### Location: Benalmádena

\*\*\* DUPLEX PENTHOUSE WITH 75SQM OF OUTDOOR SPACES BETWEEN COVERED AND UNCOVERED TERRACE AND SOLARIUM !!!.

\*\*\*\* APARTMENTS, PENTHOUSES AND SEMI-DETACHED HOUSES WITH SEA VIEWS FOR SALE IN BENALMÁDENA READY TO DELIVER AT THE END OF THIS YEAR !!!.

An exclusive, private development situated in a privileged location in Benalmádena. Thanks toits elevated position, all homes boast breathtaking panoramic views of the sea and the coast.

The sloping terrain allows for staggered housing, with large terraces that are further enhanced by glass railings that appear to blend seamlessly with the sea in front, allowing for maximum appreciation of the views and the stunning sunlight.

Contemporary Mediterranean architecture. Natural light in all units. Unique spaces. Outdoor swimming pool. All the services of the Costa del Sol at your fingertips. Spectacular panoramic Sea Views. Unbeatable location at the foot of the Benalmadena golf course. Close to hospital. Multipurpose Room. Gym. Penthouses with solarium.